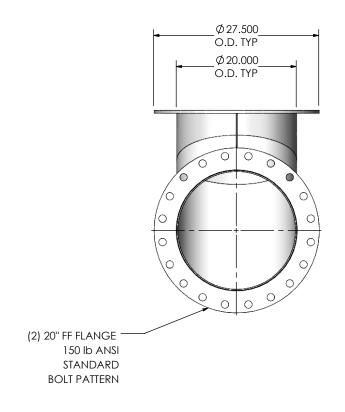

## MATERIAL CONSTRUCTION:

• 304 STAINLESS STEEL

## EL-20PF1-20PF1-200X0200-3 SD **Sales Drawing**

DRAWING REV 11/28/2016 EL-20PF1-20PF1-200X0200-3 SD 0 REVIEWED BY SCALE 1:16 WEIGHT: 177 lb SHEET 1 OF 1 11/28/2016