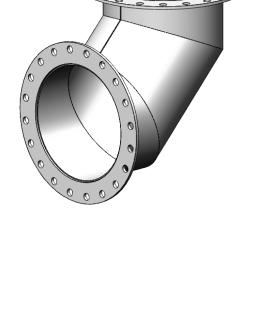

## MATERIAL CONSTRUCTION:

• 304 STAINLESS STEEL

## EL-20PF1-20PF1-200X0200-3 SD **Sales Drawing**

DRAWING REV 11/28/2016 EL-20PF1-20PF1-200X0200-3 SD 0 REVIEWED BY SCALE 1:16 WEIGHT: 177 lb SHEET 1 OF 1 11/28/2016