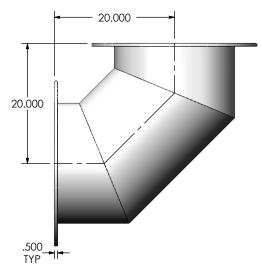

## MATERIAL CONSTRUCTION:

• 304 STAINLESS STEEL

## EL-20PF1-20PF1-200X0200-3 SD **Sales Drawing**

DRAWING REV 11/28/2016 EL-20PF1-20PF1-200X0200-3 SD 0 REVIEWED BY SCALE 1:16 WEIGHT: 177 lb SHEET 1 OF 1 11/28/2016