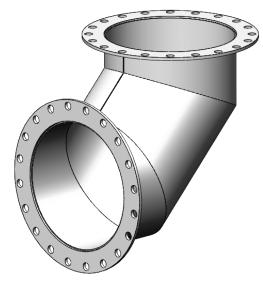

## EL-22PF1-22PF1-220X0220-2 SD **Sales Drawing**

REV 0 EL-22PF1-22PF1-220X0220-2 SD SCALE 1:16 WEIGHT: 200 lb SHEET 1 OF 1