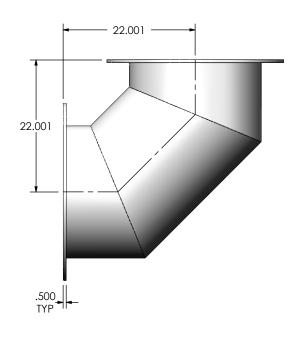

## EL-22PF1-22PF1-220X0220-2 SD **Sales Drawing**

REV 0 EL-22PF1-22PF1-220X0220-2 SD SCALE 1:16 WEIGHT: 200 lb SHEET 1 OF 1