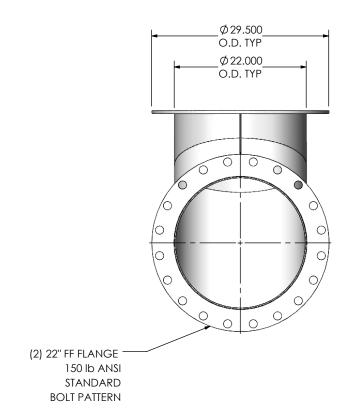

## EL-22PF1-22PF1-220X0220-2 SD **Sales Drawing**

REV 0 EL-22PF1-22PF1-220X0220-2 SD SCALE 1:16 WEIGHT: 200 lb SHEET 1 OF 1