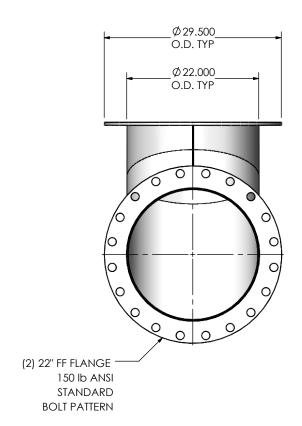

## MATERIAL CONSTRUCTION:

• 304 STAINLESS STEEL

# EL-22PF1-22PF1-220X0220-3 SD **Sales Drawing**

DRAWING REV CSF 11/28/2016 EL-22PF1-22PF1-220X0220-3 SD 0 REVIEWED BY SCALE 1:16 WEIGHT: 205 lb SHEET 1 OF 1 11/28/2016