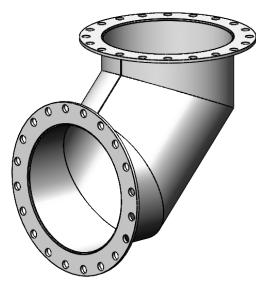

## MATERIAL CONSTRUCTION:

• 304 STAINLESS STEEL

# EL-22PF1-22PF1-220X0220-3 SD **Sales Drawing**

DRAWING REV CSF 11/28/2016 EL-22PF1-22PF1-220X0220-3 SD 0 REVIEWED BY SCALE 1:16 WEIGHT: 205 lb SHEET 1 OF 1 11/28/2016