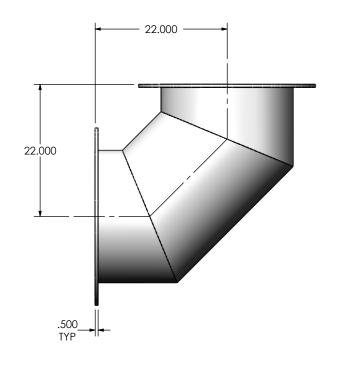

## MATERIAL CONSTRUCTION:

• 304 STAINLESS STEEL

# EL-22PF1-22PF1-220X0220-3 SD **Sales Drawing**

DRAWING REV CSF 11/28/2016 EL-22PF1-22PF1-220X0220-3 SD 0 REVIEWED BY SCALE 1:16 WEIGHT: 205 lb SHEET 1 OF 1 11/28/2016