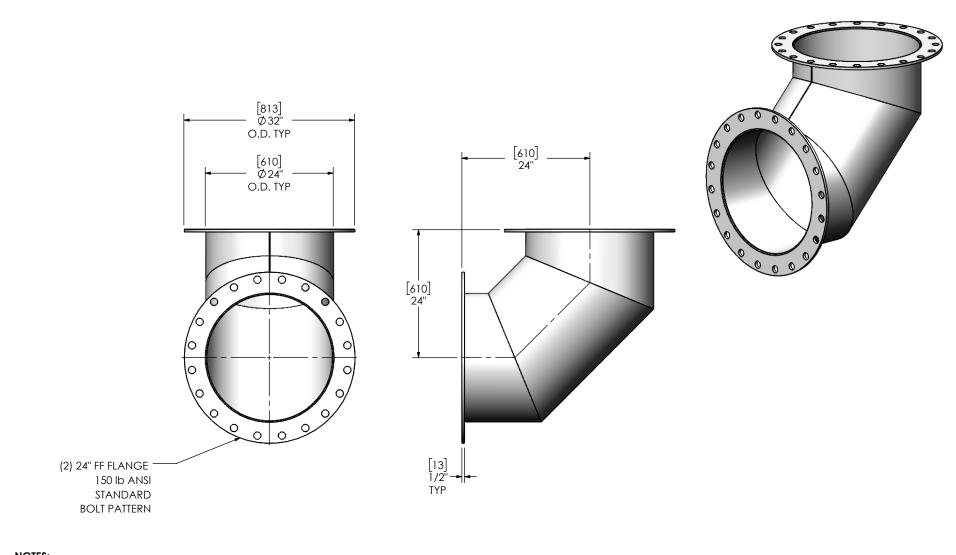

## EL-24PF1-24PF1-240X0240-2 SD

| BEND: ±3°   | MILLIMETERS: ±3 |                                | •           | Sales Drawing   |             |     |
|-------------|-----------------|--------------------------------|-------------|-----------------|-------------|-----|
| DO NOT SC   | ALE DRAWING     |                                | •           | Jaics Brawing   |             |     |
| DRAWN       | DATE            | DRA                            | WING        |                 |             | REV |
| JFH         | 10/03/2018      | EL-24PF1-24PF1-240X0240-2 SD_0 |             |                 | 0           |     |
| REVIEWED BY | DATE            | SIZE                           | SCALE 1:18  | WEIGHT: 237 lb  | SHFFT 1 OF  | = 1 |
| CAC         | 10/03/2018      | 1 A I                          | 00/122 1110 | 772707111207110 | 011221 1 01 |     |