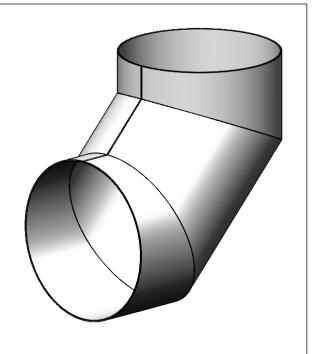

## NOTES:

• DO NOT USE EQUIPMENT TO SUPPORT OTHER PARTS OF THE EXHAUST SYSTEM WITHOUT PROPER REINFORCEMENT

## MATERIAL CONSTRUCTION: • CARBON STEEL

## PAINT:

• HIGH TEMPERATURE BLACK (MIRATECH COATING SYSTEM 5)

| PROJECT NAME    |                                                     |
|-----------------|-----------------------------------------------------|
|                 | PROPRIETARY AND CONFIDENTIAL                        |
| PROPOSAL NUMBER |                                                     |
|                 | THE INFORMATION CONTAINED IN                        |
|                 | THIS DRAWING IS THE SOLE PROPERTY                   |
| SALES ORDER NO. | OF MIRATECH GROUP, LLC. ANY                         |
|                 | REPRODUCTION IN PART OR AS A                        |
|                 | WHOLE WITHOUT THE WRITTEN                           |
| CUSTOMER P.O.   | PERMISSION OF MIRATECH<br>GROUP, LLC IS PROHIBITED. |

MIRALECH EMPRODUCTS.

EL-24PS-24PS-240X-0240-2 **Sales Drawing** 

RAWING REV 0 EL-24PS-24PS-240X0240-2 SD SCALE 1:14 WEIGHT: 150 lb SHEET 1 OF 1 10/03/2018