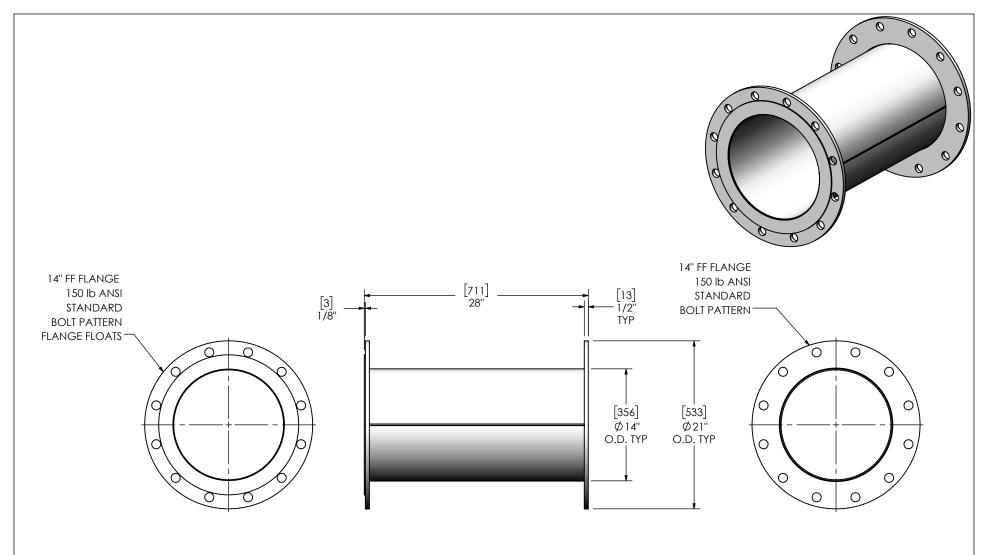

## **NOTES:**

 DO NOT USE EQUIPMENT TO SUPPORT OTHER PARTS OF THE EXHAUST SYSTEM WITHOUT PROPER REINFORCEMENT

## MATERIAL CONSTRUCTION:

CARBON STEEL

## PAINT:

• HIGH TEMPERATURE BLACK (MIRATECH COATING SYSTEM 5)

|             |             |                        |                                                                                                              |                    |                                      |            | IRALECH                  | en        | <u> </u> |
|-------------|-------------|------------------------|--------------------------------------------------------------------------------------------------------------|--------------------|--------------------------------------|------------|--------------------------|-----------|----------|
| PROJECT NAI | ME          | PERMISSION OF MIRATECH | DIMENSIONS ARE APPROXIMATE IN INCHES UNLESS OTHERWISE SPECIFIED                                              |                    |                                      |            | IRACCCA                  | PRODU     | _        |
| PROPOSAL N  | IUMBER      |                        | DIMENSIONAL TOLERANCES UNLESS OTHERWISE SPECIFIED  ANGLES  MACH: ±2* INCHES: ±1/8  BEND: ±3* MILLIMETERS: ±3 |                    | EXT-14PF1-14PF2-0280-2 Sales Drawing |            |                          |           |          |
| SALES ORDER |             |                        | DO NOT SCA                                                                                                   | DATE<br>06/26/2019 | DRAV                                 | VING       | (T-14PF1-14PF2-0280-2 SD |           | REV<br>0 |
| COSTOMER    | STOMER 1.0. |                        | REVIEWED BY<br>CAC                                                                                           | DATE<br>06/26/2019 | SIZE<br>A                            | SCALE 1:12 | WEIGHT: 98 lb            | SHEET 1 C | DF 1     |