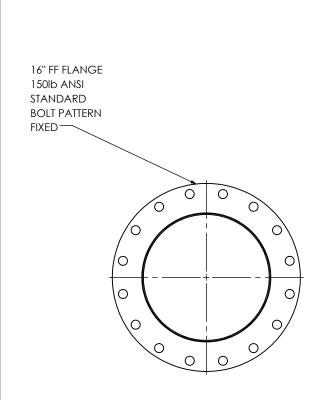

## **NOTES:**

 DO NOT USE EQUIPMENT TO SUPPORT OTHER PARTS OF THE EXHAUST SYSTEM WITHOUT PROPER REINFORCEMENT

## MATERIAL CONSTRUCTION:

• CARBON STEEL

## PAINT:

• HIGH TEMPERATURE BLACK (MIRATECH COATING SYSTEM 5)

| PROJECT NAME                     | PROPRIETARY AND CONFIDENTIAL  THE INFORMATION CONTAINED IN THIS DRAWING IS THE SOLE PROPERTY OF MIRATECH GROUP, LLC. ANY | DIMENSIONS ARE APPROXIMATE IN INCHES UNLESS OTHERWISE SPECIFIED