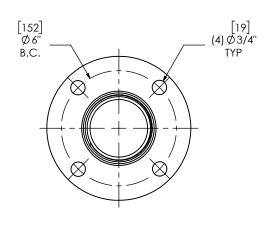

## PAINT:

• HIGH TEMPERATURE BLACK (MIRATECH COATING SYSTEM 5)

|                                |                                                                                                           |                                                                                                                                                                          |                    | iii                                    | A mi    | IRALECH                | en        | <u> </u> |
|--------------------------------|-----------------------------------------------------------------------------------------------------------|--------------------------------------------------------------------------------------------------------------------------------------------------------------------------|--------------------|----------------------------------------|---------|------------------------|-----------|----------|
| PROJECT NAME                   | PROPRIETARY AND CONFIDENTIAL                                                                              | DIMENSIONS ARE APPROXIMATE IN INCHES UNLESS OTHERWISE SPECIFIED DIMENSIONAL TOLERANCES UNLESS OTHERWISE SPECIFIED MACH: £2*   INCHES: 10.125 BEND: 3.5*   MILMERERS: 3.0 |                    | 4                                      | - 11111 | IRHCECH                | PRODU     | _        |
| PROPOSAL NUMBER                | THE INFORMATION CONTAINED IN THIS DRAWING IS THE SOLE PROPERTY                                            |                                                                                                                                                                          |                    | FL03-03MN-03TF1-180-2<br>Sales Drawing |         |                        |           |          |
| SALES ORDER NO.  CUSTOMER P.O. | OF MIRATECH GROUP, LLC. ANY REPRODUCTION IN PART OR AS A WHOLE WITHOUT THE WRITTEN PERMISSION OF MIRATECH | DO NOT SCA                                                                                                                                                               | DATE<br>06/15/2018 | DRAWING                                |         | 03-03MN-03TF1-180-2 SD |           | REV<br>0 |
| COSTOMER 1.O.                  | GROUP, LLC IS PROHIBITED.                                                                                 | REVIEWED BY<br>CAC                                                                                                                                                       | DATE<br>06/15/2018 | SIZE<br>A SCAL                         | E 1:8   | WEIGHT: 8.390 lb       | SHEET 1 C | )F 1     |