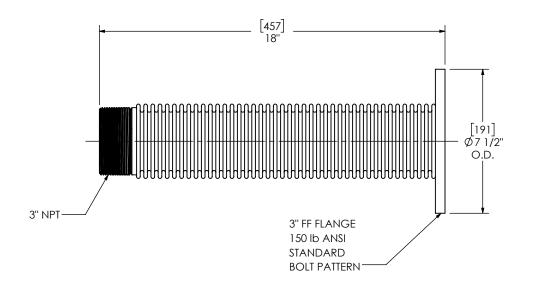

## PAINT:

• HIGH TEMPERATURE BLACK (MIRATECH COATING SYSTEM 5)

|                                |                                                                                                           |                                                                                                                                                                          |                    | iii                                    | A mi    | IRALECH                | en        | <u> </u> |
|--------------------------------|-----------------------------------------------------------------------------------------------------------|--------------------------------------------------------------------------------------------------------------------------------------------------------------------------|--------------------|----------------------------------------|---------|------------------------|-----------|----------|
| PROJECT NAME                   | PROPRIETARY AND CONFIDENTIAL                                                                              | DIMENSIONS ARE APPROXIMATE IN INCHES UNLESS OTHERWISE SPECIFIED DIMENSIONAL TOLERANCES UNLESS OTHERWISE SPECIFIED MACH: £2*   INCHES: 10.125 BEND: 3.5*   MILMERERS: 3.0 |                    | 4                                      | - 11111 | IRHCECH                | PRODU     | _        |
| PROPOSAL NUMBER                | THE INFORMATION CONTAINED IN THIS DRAWING IS THE SOLE PROPERTY                                            |                                                                                                                                                                          |                    | FL03-03MN-03TF1-180-2<br>Sales Drawing |         |                        |           |          |
| SALES ORDER NO.  CUSTOMER P.O. | OF MIRATECH GROUP, LLC. ANY REPRODUCTION IN PART OR AS A WHOLE WITHOUT THE WRITTEN PERMISSION OF MIRATECH | DO NOT SCA                                                                                                                                                               | DATE<br>06/15/2018 | DRAWING                                |         | 03-03MN-03TF1-180-2 SD |           | REV<br>0 |
| COSTOMER 1.O.                  | GROUP, LLC IS PROHIBITED.                                                                                 | REVIEWED BY<br>CAC                                                                                                                                                       | DATE<br>06/15/2018 | SIZE<br>A SCAL                         | E 1:8   | WEIGHT: 8.390 lb       | SHEET 1 C | )F 1     |