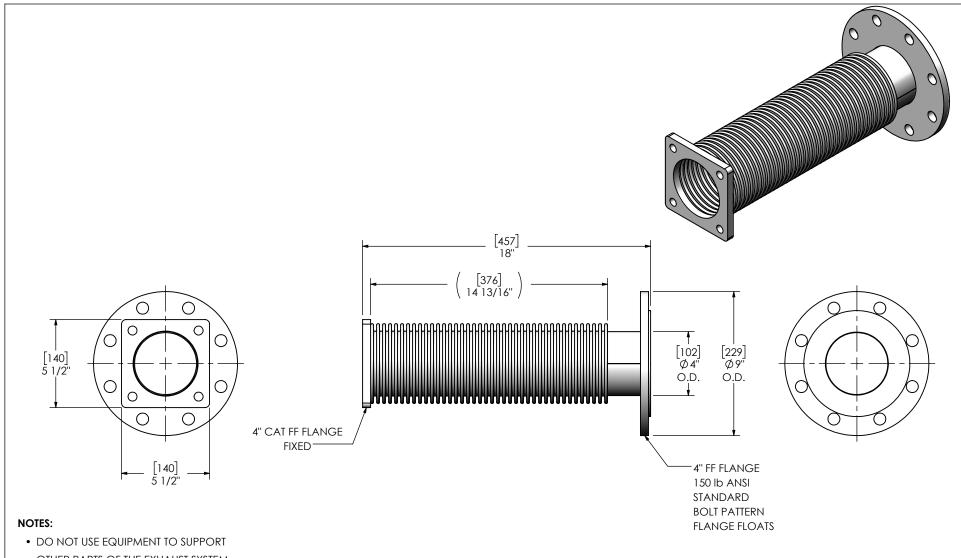

 DO NOT USE EQUIPMENT TO SUPPORT OTHER PARTS OF THE EXHAUST SYSTEM WITHOUT PROPER REINFORCEMENT

## MATERIAL CONSTRUCTION:

• CARBON STEEL/321 STAINLESS STEEL

## PAINT:

 HIGH TEMPERATURE BLACK (MIRATECH COATING SYSTEM 5) (CARBON STEEL ONLY)

| PROJECT NAME                     | PROPRIETARY AND CONFIDENTIAL  THE INFORMATION CONTAINED IN THIS DRAWING IS THE SOLE PROPERTY OF MIRATECH GROUP, LLC. ANY | DIMENSIONS ARE APPROXIMATE IN INCHES UNLESS OTHERWISE SPECIFIED |                   | FL04-04CA1-04TF2-180-2 Sales Drawing |           |                         |           |          |
|----------------------------------|--------------------------------------------------------------------------------------------------------------------------|-----------------------------------------------------------------|-------------------|--------------------------------------|-----------|-------------------------|-----------|----------|
| PROPOSAL NUMBER  SALES ORDER NO. |                                                                                                                          | DIMENSIONAL TOLERANCES<br>ANGLES                                |                   |                                      |           |                         |           |          |
| CUSTOMER P.O.                    | PERMISSION OF MIRATECH                                                                                                   | DRAWN<br>SSC                                                    | DATE<br>8/14/2018 | DRAWII                               |           | 04-04CA1-04TF2-180-2 SD |           | REV<br>0 |
| COSTOWER 1.O.                    | GROUP, LLC IS PROHIBITED.                                                                                                | REVIEWED BY<br>CAC                                              | DATE<br>8/14/2018 | SIZE<br>A                            | SCALE 1:6 | WEIGHT: 14 lb           | SHEET 1 O | )F 1     |