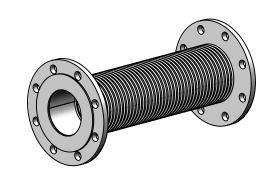

## MATERIAL CONSTRUCTION:

• 304 STAINLESS STEEL

## **PAINT:**

• NONE (MIRATECH COATING SYSTEM 4)

|                 |                                                                                            |                                                                                                                   | MIRATECH en                               |                        |                          |              |
|-----------------|--------------------------------------------------------------------------------------------|-------------------------------------------------------------------------------------------------------------------|-------------------------------------------|------------------------|--------------------------|--------------|
| PROJECT NAME    | PROPRIETARY AND CONFIDENTIAL                                                               | DIMENSIONS ARE APPROXIMATE IN INCHES UNLESS OTHERWISE SPECIFIED DIMENSIONAL TOLERANCES UNLESS OTHERWISE SPECIFIED |                                           |                        |                          |              |
| PROPOSAL NUMBER |                                                                                            |                                                                                                                   |                                           | FL04-04TF1-04TF2-180-3 |                          |              |
| SALES ORDER NO. | THE INFORMATION CONTAINED IN THIS DRAWING IS THE SOLE PROPERTY OF MIRATECH GROUP, LLC. ANY | BEND: 13                                                                                                          | INCHES: ±1/8 MILLIMETERS: ±3 CALE DRAWING | 1                      | Sales Drawing            |              |
| CUSTO VED D O   | REPRODUCTION IN PART OR AS A WHOLE WITHOUT THE WRITTEN PERMISSION OF MIRATECH              | DRAWN<br>CSF                                                                                                      | DATE<br>07/09/2019                        | DRAWING F              | L04-04TF1-04TF2-180-3 SD | REV<br>0     |
| CUSTOMER P.O.   |                                                                                            | REVIEWED BY<br>CAC                                                                                                | DATE<br>07/09/2019                        | SIZE A SCALE 1:6       | WEIGHT: 18 lb            | SHEET 1 OF 1 |