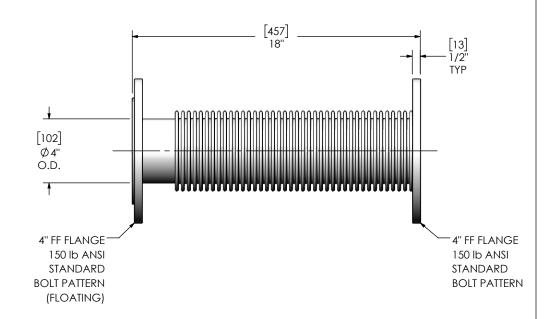

## **NOTES:**

• DO NOT USE EQUIPMENT TO SUPPORT OTHER PARTS OF THE EXHAUST SYSTEM WITHOUT PROPER REINFORCEMENT

## MATERIAL CONSTRUCTION:

• 304 STAINLESS STEEL

## **PAINT:**

• NONE (MIRATECH COATING SYSTEM 4)

|                 |                                                                                            |                                                                                                                   | MIRATECH en                               |                        |                          |              |
|-----------------|--------------------------------------------------------------------------------------------|-------------------------------------------------------------------------------------------------------------------|-------------------------------------------|------------------------|--------------------------|--------------|
| PROJECT NAME    | PROPRIETARY AND CONFIDENTIAL                                                               | DIMENSIONS ARE APPROXIMATE IN INCHES UNLESS OTHERWISE SPECIFIED DIMENSIONAL TOLERANCES UNLESS OTHERWISE SPECIFIED |                                           |                        |                          |              |
| PROPOSAL NUMBER |                                                                                            |                                                                                                                   |                                           | FL04-04TF1-04TF2-180-3 |                          |              |
| SALES ORDER NO. | THE INFORMATION CONTAINED IN THIS DRAWING IS THE SOLE PROPERTY OF MIRATECH GROUP, LLC. ANY | BEND: 13                                                                                                          | INCHES: ±1/8 MILLIMETERS: ±3 CALE DRAWING | 1                      | Sales Drawing            |              |
| CUSTO VED D O   | REPRODUCTION IN PART OR AS A WHOLE WITHOUT THE WRITTEN PERMISSION OF MIRATECH              | DRAWN<br>CSF                                                                                                      | DATE<br>07/09/2019                        | DRAWING F              | L04-04TF1-04TF2-180-3 SD | REV<br>0     |
| CUSTOMER P.O.   |                                                                                            | REVIEWED BY<br>CAC                                                                                                | DATE<br>07/09/2019                        | SIZE A SCALE 1:6       | WEIGHT: 18 lb            | SHEET 1 OF 1 |