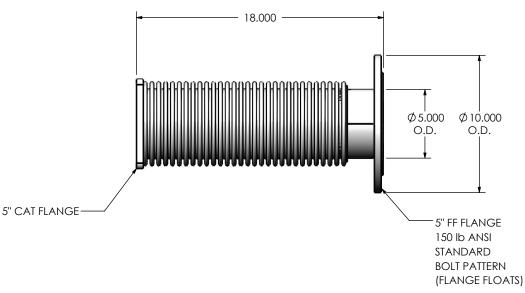

## FL05-05CA1-05TF2-180-2 **Sales Drawing**

DRAWING FL05-05CA1-05TF2-180-2 SD 10/11/2017 0 SCALE 1:7 WEIGHT: 17 lb SHEET 1 OF 1 CAC 10/11/2017