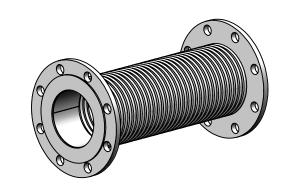

## NOTES:

• DO NOT USE EQUIPMENT TO SUPPORT OTHER PARTS OF THE EXHAUST SYSTEM WITHOUT PROPER REINFORCEMENT

## MATERIAL CONSTRUCTION:

• 304 STAINLESS STEEL

## PAINT:

• NONE

| PROJECT NAME    |                                                                                            |
|-----------------|--------------------------------------------------------------------------------------------|
|                 | PROPRIETARY AND CONFIDENTIAL                                                               |
| PROPOSAL NUMBER | THE INFORMATION CONTAINED IN THIS DRAWING IS THE SOLE PROPERTY OF MIRATECH GROUP, LLC. ANY |
| sales order no. | REPRODUCTION IN PART OR AS A WHOLE WITHOUT THE WRITTEN                                     |