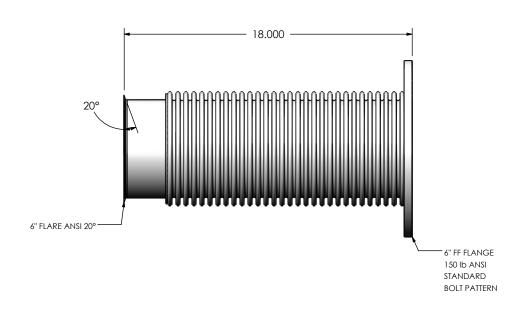

## FL06-06FR-06TF1-180-2 **Sales Drawing**

DRAWING REV FL06-06FR-06TF1-180-2 SD 0 REVIEWED BY SCALE 1:6 WEIGHT: 16 lb SHEET 1 OF 1 08/17/2016