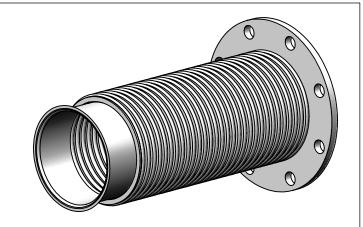

## FL06-06FR-06TF1-180-2 **Sales Drawing**

DRAWING REV FL06-06FR-06TF1-180-2 SD 0 REVIEWED BY SCALE 1:6 WEIGHT: 16 lb SHEET 1 OF 1 08/17/2016