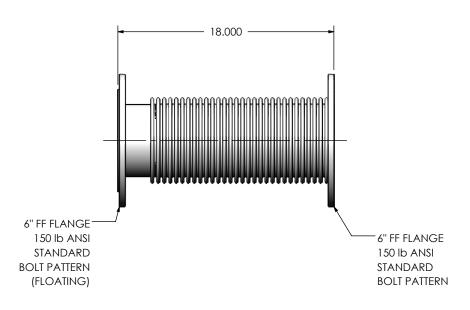

## 06TF1-06TF2-180-3 ales Drawing

REV 0 06-06TF1-06TF2-180-3 SD WEIGHT: 26 lb SHEET 1 OF 1 10/25/2017 **A**