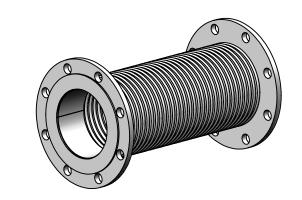

## NOTES:

• DO NOT USE EQUIPMENT TO SUPPORT OTHER PARTS OF THE EXHAUST SYSTEM WITHOUT PROPER REINFORCEMENT

## MATERIAL CONSTRUCTION:

• 304 STAINLESS STEEL

## PAINT:

• NONE

| PROJECT NAME    |                                                                                            |  |  |  |
|-----------------|--------------------------------------------------------------------------------------------|--|--|--|
|                 | PROPRIETARY AND CONFIDENTIAL                                                               |  |  |  |
| PROPOSAL NUMBER | THE INFORMATION CONTAINED IN THIS DRAWING IS THE SOLE PROPERTY OF MIRATECH GROUP, LLC. ANY |  |  |  |
| SALES ORDER NO. | REPRODUCTION IN PART OR AS A                                                               |  |  |  |

CUSTO