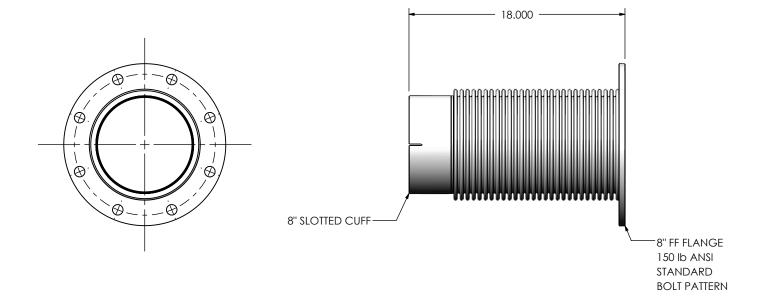

| FL08-08CF-08TF1-180-2 |
|-----------------------|
| Sales Drawing         |

| DO 1401 3C/ | LE DIVIVIII |                          |           |               |             |     |  |
|-------------|-------------|--------------------------|-----------|---------------|-------------|-----|--|
| RAWN        | DATE        | DRA'                     | WING      |               |             | REV |  |
| CSF         | 02/02/2018  | FL08-08CF-08TF1-180-2 SD |           |               |             | 0   |  |
| EVIEWED BY  | DATE        | SIZE                     | SCALE 1:8 | WEIGHT: 20 lb | SHEET 1 OF  | 1   |  |
| CAC         | 02/02/2018  | Α                        | SCALL 1.0 | WEIGITI. 2010 | SITELI I OI | '   |  |