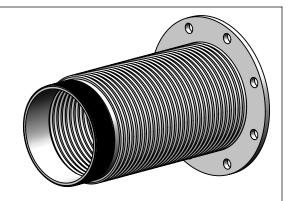

## MATERIAL CONSTRUCTION:

CARBON STEEL

## PAINT:

• HIGH TEMPERATURE BLACK (MIRATECH COATING SYSTEM 5)

| ROJECT NAME    |                                                                                           |
|----------------|-------------------------------------------------------------------------------------------|
|                | PROPRIETARY AND CONFIDENTIAL                                                              |
| ROPOSAL NUMBER | THE INFORMATION CONTAINED IN THIS DRAWING IS THE SOLE PROPERT OF MIRATECH GROUP, LLC, ANY |
| ALES ORDER NO. | REPRODUCTION IN PART OR AS A                                                              |

**W** MIRALECH

| FL08-08MN-08TF1-180-2 | ) |
|-----------------------|---|
| Sales Drawing         |   |

DRAWING FL08-08MN-08TF1-180-2 SD 0 REVIEWED BY SCALE 1:8 WEIGHT: 24 lb SHEET 1 OF 1 09/14/2017 AJM