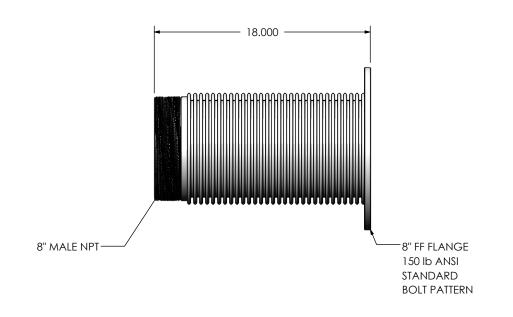

**W** MIRALECH

| FL08-08MN-08TF1-180-2 | ) |
|-----------------------|---|
| Sales Drawing         |   |

DRAWING FL08-08MN-08TF1-180-2 SD 0 REVIEWED BY SCALE 1:8 WEIGHT: 24 lb SHEET 1 OF 1 09/14/2017 AJM