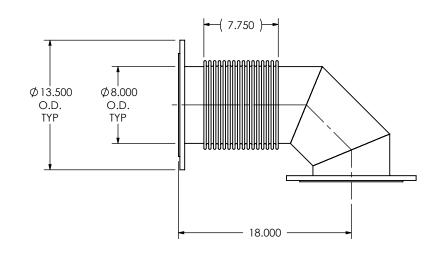

150 lb ANSI **STANDARD BOLT PATTERN** (FLANGE FLOATS) 8.000

CUSTOMER P.O.

## NOTES:

• DO NOT USE EQUIPMENT TO SUPPORT OTHER PARTS OF THE EXHAUST SYSTEM WITHOUT PROPER REINFORCEMENT

(2) 8" FF FLANGE

## FL08-08TF2-08TF2-EL080X180-2 **Sales Drawing**

DRAWING REV FL08-08TF2-08TF2-EL080X180-2 SD 0 REVIEWED BY SCALE 1:10 WEIGHT: 39 lb SHEET 1 OF 1 CAC 2/6/2018