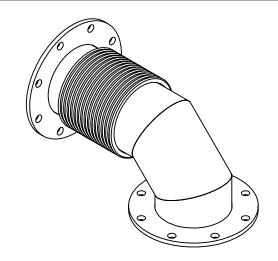

150 lb ANSI **STANDARD BOLT PATTERN** (FLANGE FLOATS) 8.000

CUSTOMER P.O.

## NOTES:

• DO NOT USE EQUIPMENT TO SUPPORT OTHER PARTS OF THE EXHAUST SYSTEM WITHOUT PROPER REINFORCEMENT

(2) 8" FF FLANGE

## MATERIAL CONSTRUCTION:

• CARBON STEEL/321 STAINLESS STEEL