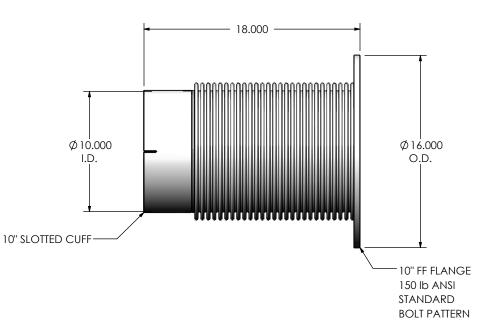

## NOTES:

• DO NOT USE EQUIPMENT TO SUPPORT OTHER PARTS OF THE EXHAUST SYSTEM WITHOUT PROPER REINFORCEMENT

## MATERIAL CONSTRUCTION:

• CARBON STEEL/321 STAINLESS STEEL

## PAINT:

• HIGH TEMPERATURE BLACK (MIRATECH COATING SYSTEM 5) (CARBON STEEL ONLY)

| PROJECT NAME    |                                                                                            |
|-----------------|--------------------------------------------------------------------------------------------|
|                 | PROPRIETARY AND CONFIDENTIAL                                                               |
| PROPOSAL NUMBER | THE INFORMATION CONTAINED IN THIS DRAWING IS THE SOLE PROPERT' OF MIRATECH GROUP, LLC. ANY |
| SALES ORDER NO. | REPRODUCTION IN PART OR AS A WHOLE WITHOUT THE WRITTEN PERMISSION OF MIRATECH              |
| CUSTOMER P.O.   | GROUP, LLC IS PROHIBITED.                                                                  |
|                 |                                                                                            |