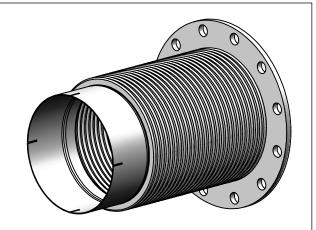

## MATERIAL CONSTRUCTION:

• CARBON STEEL/321 STAINLESS STEEL

## PAINT:

• HIGH TEMPERATURE BLACK (MIRATECH COATING SYSTEM 5) (CARBON STEEL ONLY)

| PROJECT NAME    |                                                                                            |
|-----------------|--------------------------------------------------------------------------------------------|
|                 | PROPRIETARY AND CONFIDENTIAL                                                               |
| PROPOSAL NUMBER | THE INFORMATION CONTAINED IN THIS DRAWING IS THE SOLE PROPERT' OF MIRATECH GROUP, LLC. ANY |
| SALES ORDER NO. | REPRODUCTION IN PART OR AS A WHOLE WITHOUT THE WRITTEN PERMISSION OF MIRATECH              |
| CUSTOMER P.O.   | GROUP, LLC IS PROHIBITED.                                                                  |
|                 |                                                                                            |