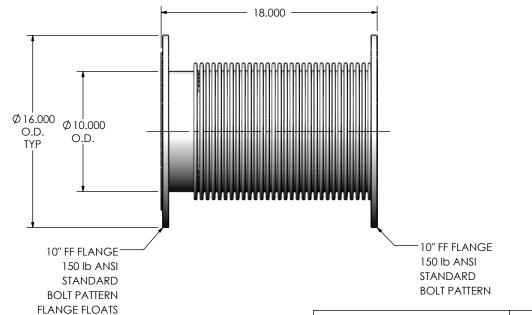

## MATERIAL CONSTRUCTION:

• CARBON STEEL/321 STAINLESS STEEL

## PAINT:

 HIGH TEMPERATURE BLACK (MIRATECH COATING SYSTEM 5) (CARBON STEEL ONLY)

| PROJECT NAME    |                                                                                            |
|-----------------|--------------------------------------------------------------------------------------------|
|                 | PROPRIETARY AND CONFIDENTIAL                                                               |
| Proposal number | THE INFORMATION CONTAINED IN THIS DRAWING IS THE SOLE PROPERTY OF MIRATECH GROUP, LLC. ANY |
| SALES ORDER NO. | REPRODUCTION IN PART OR AS A WHOLE WITHOUT THE WRITTEN                                     |