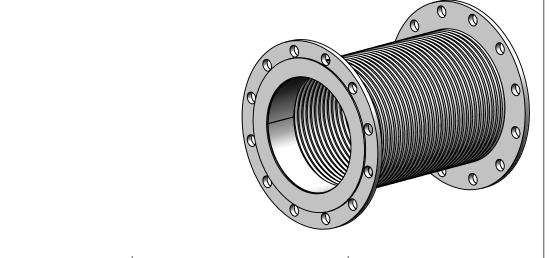

## MATERIAL CONSTRUCTION:

• CARBON STEEL/321 STAINLESS STEEL

## PAINT:

 HIGH TEMPERATURE BLACK (MIRATECH COATING SYSTEM 5) (CARBON STEEL ONLY)

| PROJECT NAME    |                                                                                            |
|-----------------|--------------------------------------------------------------------------------------------|
|                 | PROPRIETARY AND CONFIDENTIAL                                                               |
| Proposal number | THE INFORMATION CONTAINED IN THIS DRAWING IS THE SOLE PROPERTY OF MIRATECH GROUP, LLC. ANY |
| SALES ORDER NO. | REPRODUCTION IN PART OR AS A WHOLE WITHOUT THE WRITTEN                                     |