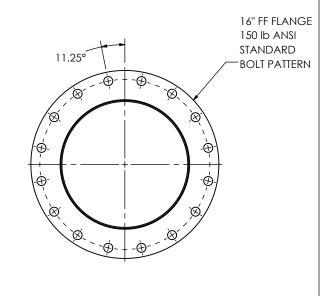

## NOTES:

• DO NOT USE EQUIPMENT TO SUPPORT OTHER PARTS OF THE EXHAUST SYSTEM WITHOUT PROPER REINFORCEMENT

## MATERIAL CONSTRUCTION:

• 304 STAINLESS STEEL\321 STAINLESS STEEL

## PAINT:

• NONE (MIRATECH COATING SYSTEM 4)

| PROJECT NAME    |                                                                | DI    |
|-----------------|----------------------------------------------------------------|-------|
|                 | PROPRIETARY AND CONFIDENTIAL                                   |       |
| PROPOSAL NUMBER | THE INFORMATION CONTAINED IN THIS DRAWING IS THE SOLE PROPERTY | DIMEN |
| SALES ORDER NO. | WHOLE WITHOUT THE WRITTEN                                      | DRAV  |
| CUSTOMER P.O.   | PERMISSION OF MIRATECH<br>GROUP, LLC IS PROHIBITED.            | REVIE |