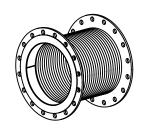

## NOTES:

• DO NOT USE EQUIPMENT TO SUPPORT OTHER PARTS OF THE EXHAUST SYSTEM WITHOUT PROPER REINFORCEMENT

## MATERIAL CONSTRUCTION:

• 304 STAINLESS STEEL\321 STAINLESS STEEL

## PAINT:

• NONE (MIRATECH COATING SYSTEM 4)

| PROJECT NAME    |                                                                | DI    |
|-----------------|----------------------------------------------------------------|-------|
|                 | PROPRIETARY AND CONFIDENTIAL                                   |       |
| PROPOSAL NUMBER | THE INFORMATION CONTAINED IN THIS DRAWING IS THE SOLE PROPERTY | DIMEN |
| SALES ORDER NO. | WHOLE WITHOUT THE WRITTEN                                      | DRAV  |
| CUSTOMER P.O.   | PERMISSION OF MIRATECH<br>GROUP, LLC IS PROHIBITED.            | REVIE |