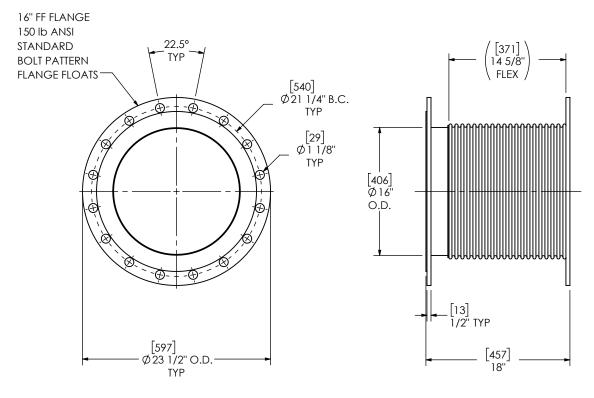

## NOTES:

• DO NOT USE EQUIPMENT TO SUPPORT OTHER PARTS OF THE EXHAUST SYSTEM WITHOUT PROPER REINFORCEMENT

## MATERIAL CONSTRUCTION:

• 304 STAINLESS STEEL\321 STAINLESS STEEL

## PAINT:

• NONE (MIRATECH COATING SYSTEM 4)

| PROJECT NAME    |                                                                | DI    |
|-----------------|----------------------------------------------------------------|-------|
|                 | PROPRIETARY AND CONFIDENTIAL                                   |       |
| PROPOSAL NUMBER | THE INFORMATION CONTAINED IN THIS DRAWING IS THE SOLE PROPERTY | DIMEN |
| SALES ORDER NO. | WHOLE WITHOUT THE WRITTEN                                      | DRAV  |
| CUSTOMER P.O.   | PERMISSION OF MIRATECH<br>GROUP, LLC IS PROHIBITED.            | REVIE |