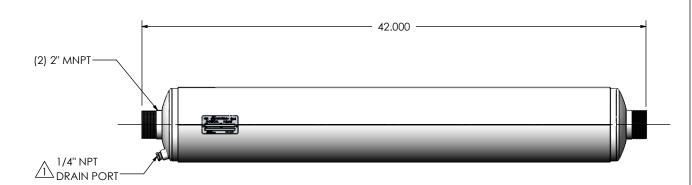

## NOTES:

• DO NOT USE EQUIPMENT TO SUPPORT OTHER PARTS OF THE EXHAUST SYSTEM WITHOUT PROPER REINFORCEMENT

## MATERIAL CONSTRUCTION:

• 304 STAINLESS STEEL