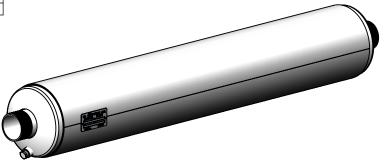

|      | REVISIONS                     |            |          |          |
|------|-------------------------------|------------|----------|----------|
| REV. | DESCRIPTION                   | DATE       | SHEET(S) | DRAWN BY |
| 0    | ORIGINAL RELEASE              | 08/08/2016 | -        | JFS      |
| 1    | UPDATE DRAIN PLUG DESCRIPTION | 11/1/2017  | -        | CSF      |









## NOTES:

• DO NOT USE EQUIPMENT TO SUPPORT OTHER PARTS OF THE EXHAUST SYSTEM WITHOUT PROPER REINFORCEMENT

## MATERIAL CONSTRUCTION:

• 304 STAINLESS STEEL

## PAINT:

NONE

| PROJECT NAME    |                                                                                            |
|-----------------|--------------------------------------------------------------------------------------------|
|                 | PROPRIETARY AND CONFIDENTIAL                                                               |
| PROPOSAL NUMBER | THE INFORMATION CONTAINED IN THIS DRAWING IS THE SOLE PROPERTY OF MIRATECH GROUP, LLC. ANY |
| SALES ORDER NO. | REPRODUCTION IN PART OR AS A WHOLE WITHOUT THE WRITTEN PERMISSION OF MIRATECH              |
| CUSTOMER P.O.   | GROUP, LLC IS PROHIBITED.