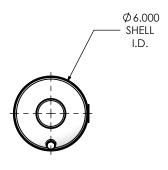

|      | REVISIONS                     |            |          |          |
|------|-------------------------------|------------|----------|----------|
| REV. | DESCRIPTION                   | DATE       | SHEET(S) | DRAWN BY |
| 0    | ORIGINAL RELEASE              | 08/08/2016 | -        | JFS      |
| 1    | UPDATE DRAIN PLUG DESCRIPTION | 11/1/2017  | -        | CSF      |









## NOTES:

• DO NOT USE EQUIPMENT TO SUPPORT OTHER PARTS OF THE EXHAUST SYSTEM WITHOUT PROPER REINFORCEMENT

## MATERIAL CONSTRUCTION:

• 304 STAINLESS STEEL

## PAINT:

NONE

| PROJECT NAME    |                                                                                            |
|-----------------|--------------------------------------------------------------------------------------------|
|                 | PROPRIETARY AND CONFIDENTIAL                                                               |
| PROPOSAL NUMBER | THE INFORMATION CONTAINED IN THIS DRAWING IS THE SOLE PROPERTY OF MIRATECH GROUP, LLC. ANY |
| SALES ORDER NO. | REPRODUCTION IN PART OR AS A WHOLE WITHOUT THE WRITTEN PERMISSION OF MIRATECH              |
| CUSTOMER P.O.   | GROUP, LLC IS PROHIBITED.