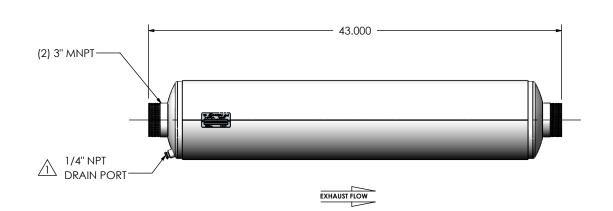

## NOTES:

 DO NOT USE EQUIPMENT TO SUPPORT OTHER PARTS OF THE EXHAUST SYSTEM WITHOUT PROPER REINFORCEMENT

## MATERIAL CONSTRUCTION:

ALUMINIZED STEEL

## PAINT:

• HIGH TEMPERATURE BLACK (MIRATECH COATING SYSTEM 5)

| PROJECT NAME    |                                                                                            |  |
|-----------------|--------------------------------------------------------------------------------------------|--|
|                 | PROPRIETARY AND CONFIDENTIAL                                                               |  |
| PROPOSAL NUMBER | THE INFORMATION CONTAINED IN THIS DRAWING IS THE SOLE PROPERTY OF MIRATECH GROUP, LLC. ANY |  |
| SALES ORDER NO. | REPRODUCTION IN PART OR AS A WHOLE WITHOUT THE WRITTEN PERMISSION OF MIRATECH              |  |
| CUSTOMER P.O.   | GROUP, LLC IS PROHIBITED.                                                                  |  |