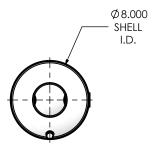

| REVISIONS |                               |            |          |          |  |  |
|-----------|-------------------------------|------------|----------|----------|--|--|
| REV.      | DESCRIPTION                   | DATE       | SHEET(S) | DRAWN BY |  |  |
| 0         | ORIGINAL RELEASE              | 08/08/2016 | -        | JFS      |  |  |
| 1         | UPDATE DRAIN PLUG DESCRIPTION | 11/1/2017  | -        | CSF      |  |  |







REVIEWED BY

EQJ

08/19/2016

## NOTES:

 DO NOT USE EQUIPMENT TO SUPPORT OTHER PARTS OF THE EXHAUST SYSTEM WITHOUT PROPER REINFORCEMENT

## MATERIAL CONSTRUCTION:

ALUMINIZED STEEL

## PAINT:

• HIGH TEMPERATURE BLACK (MIRATECH COATING SYSTEM 5)

| PROJECT NAME    |                                                                                            |  |
|-----------------|--------------------------------------------------------------------------------------------|--|
|                 | PROPRIETARY AND CONFIDENTIAL                                                               |  |
| PROPOSAL NUMBER | THE INFORMATION CONTAINED IN THIS DRAWING IS THE SOLE PROPERTY OF MIRATECH GROUP, LLC. ANY |  |
| SALES ORDER NO. | REPRODUCTION IN PART OR AS A WHOLE WITHOUT THE WRITTEN PERMISSIO