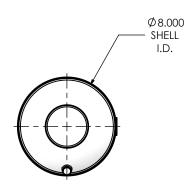

|      | REVISIONS                     |            |          |          |
|------|-------------------------------|------------|----------|----------|
| REV. | DESCRIPTION                   | DATE       | SHEET(S) | DRAWN BY |
| 0    | ORIGINAL RELEASE              | 08/08/2016 | -        | JFS      |
| 1    | UPDATE DRAIN PLUG DESCRIPTION | 11/1/2017  | -        | CSF      |







## NOTES:

 DO NOT USE EQUIPMENT TO SUPPORT OTHER PARTS OF THE EXHAUST SYSTEM WITHOUT PROPER REINFORCEMENT

## MATERIAL CONSTRUCTION:

CARBON STEEL

## PAINT:

• HIGH TEMPERATURE BLACK (MIRATECH COATING SYSTEM 5)

| PROJECT NAME       |                                   |
|--------------------|-----------------------------------|
|                    |                                   |
|                    | PROPRIETARY AND CONFIDENTIAL      |
| PROPOSAL NUMBER    |                                   |
| THO TO THE THOMBER | THE INFORMATION CONTAINED IN      |
|                    | THIS DRAWING IS THE SOLE PROPERTY |
|                    | OF MIRATECH GROUP, LLC, ANY       |
| SALES ORDER NO.    | REPRODUCTION IN PART OR AS A      |
|                    | WHOLE WITHOUT THE WRITTEN