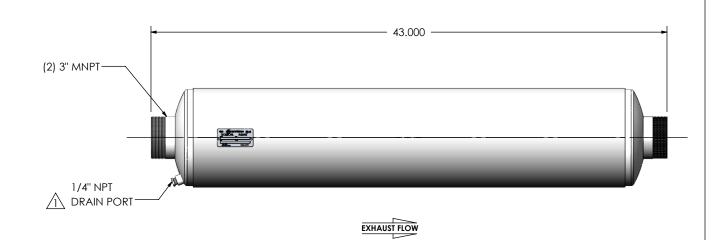

## NOTES:

 DO NOT USE EQUIPMENT TO SUPPORT OTHER PARTS OF THE EXHAUST SYSTEM WITHOUT PROPER REINFORCEMENT

## MATERIAL CONSTRUCTION:

CARBON STEEL