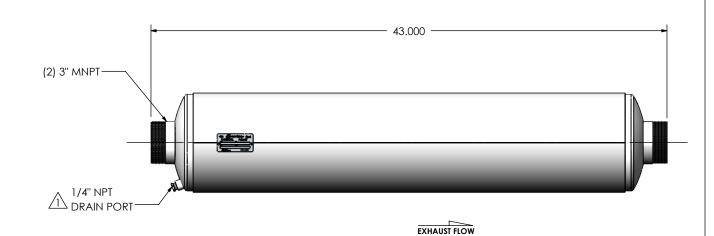

## NOTES:

 DO NOT USE EQUIPMENT TO SUPPORT OTHER PARTS OF THE EXHAUST SYSTEM WITHOUT PROPER REINFORCEMENT

## MATERIAL CONSTRUCTION:

• 304 STAINLESS STEEL

PAINT:
• NONE

| PROJECT NAME    |                                                                                            |
|-----------------|--------------------------------------------------------------------------------------------|
|                 | PROPRIETARY AND CONFIDENTIAL                                                               |
| PROPOSAL NUMBER | THE INFORMATION CONTAINED IN THIS DRAWING IS THE SOLE PROPERTY OF MIRATECH GROUP, LLC. ANY |
| SALES ORDER NO. | REPRODUCTION IN PART OR AS A WHOLE WITHOUT THE WRITTEN PERMISSION OF MIRATECH              |
| CUSTOMER P.O.   | GROUP, LLC IS PROHIBITED.                                                                  |