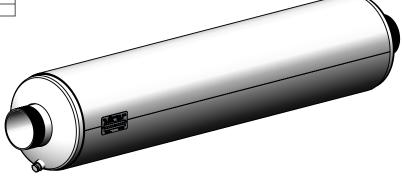

## NOTES:

 DO NOT USE EQUIPMENT TO SUPPORT OTHER PARTS OF THE EXHAUST SYSTEM WITHOUT PROPER REINFORCEMENT

## MATERIAL CONSTRUCTION:

• 304 STAINLESS STEEL

PAINT:
• NONE

| PROJECT NAME    |                                                                                            |
|-----------------|--------------------------------------------------------------------------------------------|
|                 | PROPRIETARY AND CONFIDENTIAL                                                               |
| PROPOSAL NUMBER | THE INFORMATION CONTAINED IN THIS DRAWING IS THE SOLE PROPERTY OF MIRATECH GROUP, LLC. ANY |
| SALES ORDER NO. | REPRODUCTION IN PART OR AS A WHOLE WITHOUT THE WRITTEN PERMISSION OF MIRATECH              |
| CUSTOMER P.O.   | GROUP, LLC IS PROHIBITED.                                                                  |