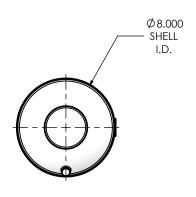

## MATERIAL CONSTRUCTION:

• 304 STAINLESS STEEL

PAINT:
• NONE

| PROJECT NAME    |                                                                                            |
|-----------------|--------------------------------------------------------------------------------------------|
|                 | PROPRIETARY AND CONFIDENTIAL                                                               |
| PROPOSAL NUMBER | THE INFORMATION CONTAINED IN THIS DRAWING IS THE SOLE PROPERTY OF MIRATECH GROUP, LLC. ANY |
| SALES ORDER NO. | REPRODUCTION IN PART OR AS A WHOLE WITHOUT THE WRITTEN PERMISSION OF MIRATECH              |
| CUSTOMER P.O.   | GROUP, LLC IS PROHIBITED.                                                                  |