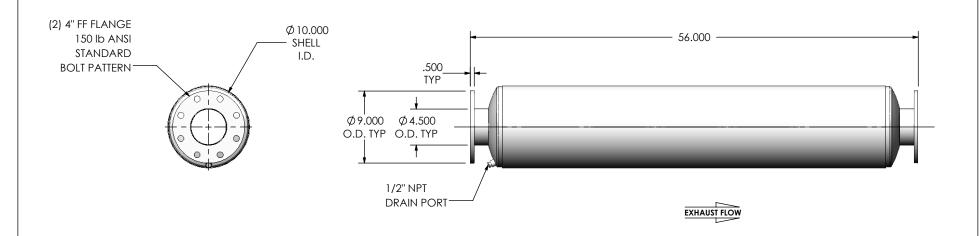

## **NOTES:**

• DO NOT USE EQUIPMENT TO SUPPORT OTHER PARTS OF THE EXHAUST SYSTEM WITHOUT PROPER REINFORCEMENT

## MATERIAL CONSTRUCTION:

• 304 STAINLESS STEEL