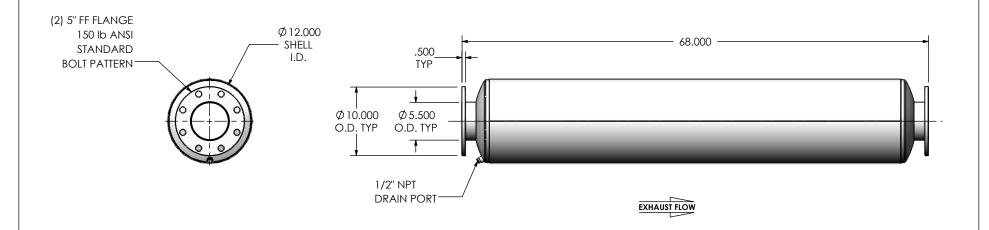

## NOTES:

• DO NOT USE EQUIPMENT TO SUPPORT OTHER PARTS OF THE EXHAUST SYSTEM WITHOUT PROPER REINFORCEMENT

## MATERIAL CONSTRUCTION:

• 304 STAINLESS STEEL

## PAINT:

NONE

| PROJECT NAME    | PROPRIETARY AND CONFIDENTIAL                                   | DIMENSIONS ARE IN INCHES UNLESS OTHERWISE SPECIFIED |                                                             | •    |            |
|-----------------|----------------------------------------------------------------|-----------------------------------------------------|-------------------------------------------------------------|------|------------|
| PROPOSAL NUMBER | THE INFORMATION CONTAINED IN THIS DRAWING IS THE SOLE PROPERTY |                                                     | UNLESS OTHERWISE SPECIFIED  INCHES: ±0.125  MILLIMETERS: ±2 |      | JCE        |
| SALES ORDER NO. | OF MIRATECH GROUP, LLC. ANY REPRODUCTION IN PART OR AS A       | do not scale drawing                                |                                                             |      |            |
| CUSTOMER P.O.   | WHOLE WITHOUT THE WRITTEN PERMISSION OF MIRATECH               | DRAWN<br>JFS                                        | DATE<br>08/08/2016                                          | DRAV | WING       |
| COSTOWER F.O.   | GROUP, LLC IS PROHIBITED.                                      | REVIEWED BY<br>FQ I                                 | DATE<br>08/19/2016                                          | SIZE | SCALE 1:14 |