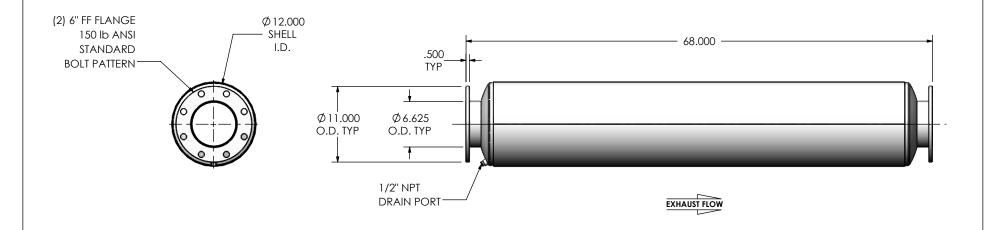

## NOTES:

 DO NOT USE EQUIPMENT TO SUPPORT OTHER PARTS OF THE EXHAUST SYSTEM WITHOUT PROPER REINFORCEMENT

## MATERIAL CONSTRUCTION:

CARBON STEEL

## PAINT:

• HIGH TEMPERATURE BLACK (MIRATECH COATING SYSTEM 5)

| PRO JECT NAME   |                                                                                           |
|-----------------|-------------------------------------------------------------------------------------------|
|                 | PROPRIETARY AND CONFIDENTIA                                                               |
| PROPOSAL NUMBER | THE INFORMATION CONTAINED IN THIS DRAWING IS THE SOLE PROPERT OF MIRATECH GROUP, LLC. ANY |
| SALES ORDER NO. | REPRODUCTION IN PART OR AS A WHOLE WITHOUT THE WRITTEN PERMISSION OF MIRATECH             |
| CUSTOMER P.O.   | GROUP, LLC IS PROHIBITED.                                                                 |