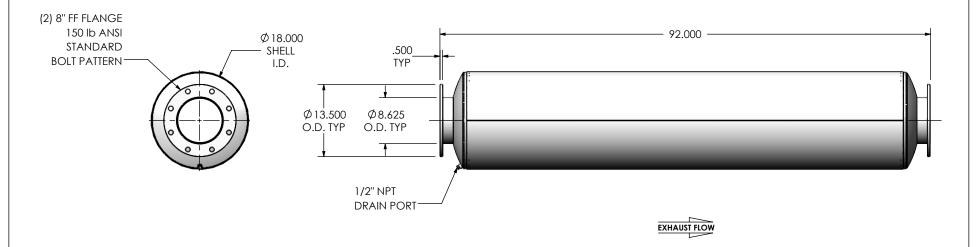

## NOTES:

• DO NOT USE EQUIPMENT TO SUPPORT OTHER PARTS OF THE EXHAUST SYSTEM WITHOUT PROPER REINFORCEMENT

## MATERIAL CONSTRUCTION:

• 304 STAINLESS STEEL

## PAINT:

NONE

| PROJECT NAME    | PROPRIETARY AND CONFIDENTIAL                                   | DIMENSIONS ARE IN INCHES UNLESS OTHERWISE SPECIFIED |                                |                  | 4 |
|-----------------|----------------------------------------------------------------|-----------------------------------------------------|--------------------------------|------------------|---|
| PROPOSAL NUMBER | THE INFORMATION CONTAINED IN THIS DRAWING IS THE SOLE PROPERTY | ANGLES                                              | INCHES: ±0.125 MILLIMETERS: ±2 |                  |   |
| SALES ORDER NO. | OF MIRATECH GROUP, LLC. ANY REPRODUCTION IN PART OR AS A       | DO NOT SCALE DRAWING                                |                                |                  |   |
| CUSTOMER P.O.   | WHOLE WITHOUT THE WRITTEN PERMISSION OF MIRATECH               | DRAWN<br>JF\$                                       | DATE<br>08/08/2016             | DRAWING          |   |
| COSTOMER 1.O.   | GROUP, LLC IS PROHIBITED.                                      | REVIEWED BY<br>EQJ                                  | DATE<br>08/19/2016             | SIZE<br><b>A</b> |   |

SCALE 1:18

JCEE0-08PF-3-00000000

Sales Drawing

JCEE0-08PF-3-00000000 SD

WEIGHT: 249 lb

SHEET 1 OF 1

REV 0