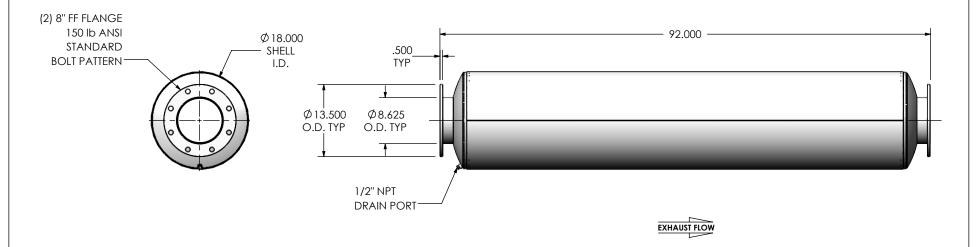

DIMENSIONS ARE IN INCHES UNLESS OTHERWISE SPECIFIED

DIMENSIONAL TOLERANCES UNLESS OTHERWISE SPECIFIE

ANGLES

MACH: ±1\* INCHES: ±0.125

BEND: ±3\* MILLIMETERS: ±2

## **NOTES:**

 DO NOT USE EQUIPMENT TO SUPPORT OTHER PARTS OF THE EXHAUST SYSTEM WITHOUT PROPER REINFORCEMENT

## MATERIAL CONSTRUCTION:

• 304 STAINLESS STEEL

## PAINT:

NONE

| PROJECT NAME    |                                                                                    |
|-----------------|------------------------------------------------------------------------------------|
|                 | PROPRIETARY AND CONFIDENTIAL                                                       |
| PROPOSAL NUMBER | THE INFORMATION CONTAINED IN THIS DRAWING IS THE SOLE PROPERTY                     |
| SALES ORDER NO. | OF MIRATECH GROUP, LLC. ANY REPRODUCTION IN PART OR AS A WHOLF WITHOUT THE WRITTEN |
| CUSTOMER P.O.   | PERMISSION OF MIRATECH GROUP, LLC IS PROHIBITED.                                   |