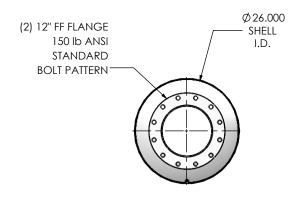

# EXHAUST FLOW

#### NOTES:

• DO NOT USE EQUIPMENT TO SUPPORT OTHER PARTS OF THE EXHAUST SYSTEM WITHOUT PROPER REINFORCEMENT

#### MATERIAL CONSTRUCTION:

ALUMINIZED STEEL

### PAINT:

• HIGH TEMPERATURE BLACK (MIRATECH COATING SYSTEM 5)

| PROJECT NAME    |                                                                                                  |
|-----------------|--------------------------------------------------------------------------------------------------|
|                 | PROPRIETARY AND CONFIDENTIAL                                                                     |
| PROPOSAL NUMBER | THE INFORMATION CONTAINED IN<br>THIS DRAWING IS THE SOLE PROPERTY<br>OF MIRATECH GROUP, LLC. ANY |
| SALES ORDER NO. | REPRODUCTION IN PART OR AS A WHOLE WITHOUT THE WRITTEN PERMI