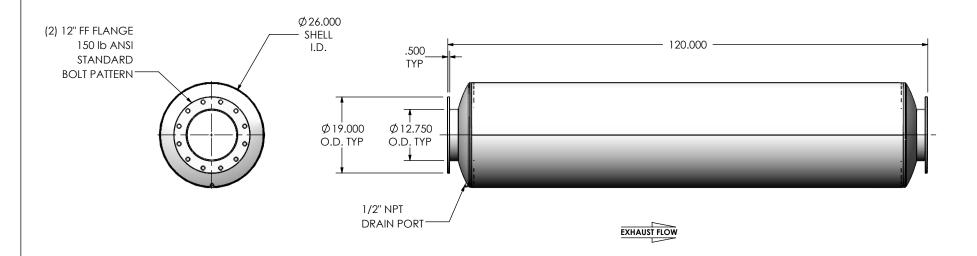

## NOTES:

 DO NOT USE EQUIPMENT TO SUPPORT OTHER PARTS OF THE EXHAUST SYSTEM WITHOUT PROPER REINFORCEMENT

## MATERIAL CONSTRUCTION:

CARBON STEEL

## PAINT:

• HIGH TEMPERATURE BLACK (MIRATECH COATING SYSTEM 5)

| PROJECT NAME                                    | PROPRIETARY AND CONFIDENTIAL                                                                                            | DIMENSIONS ARE IN INCHES<br>UNLESS OTHERWISE SPECIFIED |                                                    |                                  | NIRACECH       | PRODUC     |          |
|-------------------------------------------------|-------------------------------------------------------------------------------------------------------------------------|--------------------------------------------------------|----------------------------------------------------|----------------------------------|----------------|------------|----------|
| PROPOSAL NUMBER  SALES ORDER NO.  CUSTOMER P.O. | THE INFORMATION CONTAINED IN THIS DRAWING IS THE SOLE PROPERTY OF MIRATECH GROUP, LLC. ANY REPRODUCTION IN PART OR AS A | ANGLES<br>MACH: ±1°<br>BEND: ±3°                       | MACH: ±1'   INCHES: ±0.125   JCEE0-12PF-2-00000000 |                                  |                |            |          |
|                                                 | WHOLE WITHOUT THE WRITTEN PERMISSION OF MIRATECH                                                                        | DRAWN<br>JFS                                           | DATE<br>08/08/2016                                 | DRAWING JCEE0-12PF-2-00000000 SD |                |            | REV<br>0 |
| COSTOMER F.O.                                   | GROUP, LLC IS PROHIBITED.                                                                                               | REVIEWED BY<br>EQJ                                     | DATE<br>08/19/2016                                 | SIZE SCALE 1:24                  | WEIGHT: 507 lb | SHEET 1 OF | F 1      |