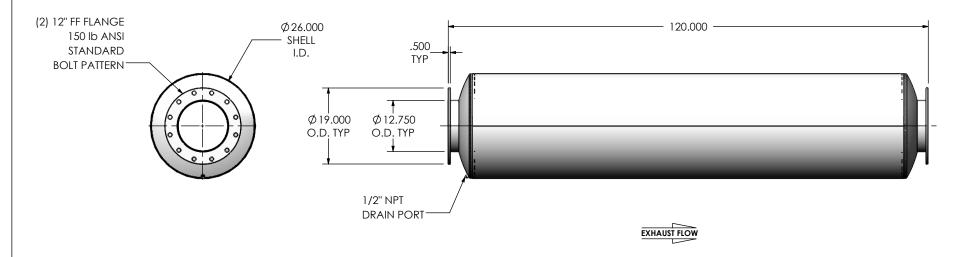

## NOTES:

• DO NOT USE EQUIPMENT TO SUPPORT OTHER PARTS OF THE EXHAUST SYSTEM WITHOUT PROPER REINFORCEMENT

## MATERIAL CONSTRUCTION:

• 304 STAINLESS STEEL

## JCEE0-12PF-3-00000000 Sales Drawing

| DO NOT SCALE DRAWING |                    |                  |                                  |                |            |          |
|----------------------|--------------------|------------------|----------------------------------|----------------|------------|----------|
| rawn<br>JFS          | DATE<br>08/08/2016 | DRA              | DRAWING JCEE0-12PF-3-00000000 SD |                |            | REV<br>0 |
| EVIEWED BY<br>EQJ    | DATE<br>08/19/2016 | SIZE<br><b>A</b> | SCALE 1:24                       | WEIGHT: 516 lb | SHEET 1 OF | 1        |