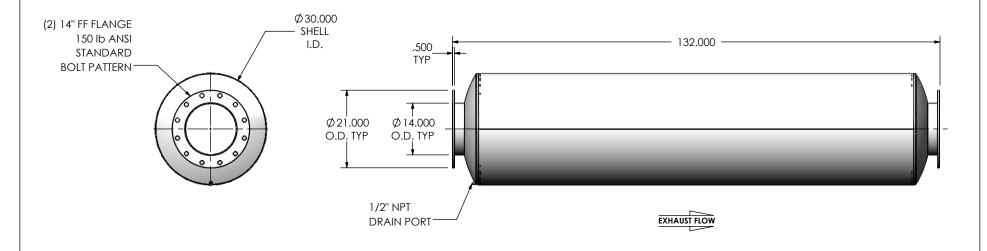

## NOTES:

• DO NOT USE EQUIPMENT TO SUPPORT OTHER PARTS OF THE EXHAUST SYSTEM WITHOUT PROPER REINFORCEMENT

## MATERIAL CONSTRUCTION:

CARBON STEEL

## PAINT:

• HIGH TEMPERATURE BLACK (MIRATECH COATING SYSTEM 5)

| PROJECT NAME    | PROPRIETARY AND CONFIDENTIAL                                                                              | DIMENSIONS ARE IN INCHES<br>UNLESS OTHERWISE SPECIFIED |                                                             |                  | IIIIRHLELH |                                     |  |
|-----------------|-----------------------------------------------------------------------------------------------------------|--------------------------------------------------------|-------------------------------------------------------------|------------------|------------|-------------------------------------|--|
| PROPOSAL NUMBER | THE INFORMATION CONTAINED IN THIS DRAWING IS THE SOLE PROPERTY                                            | ANGLES<br>MACH: ±1*                                    | UNLESS OTHERWISE SPECIFIED  INCHES: ±0.125  MILLIMETERS: ±2 |                  |            | E0-14PF-2-00000000<br>Sales Drawing |  |
| SALES ORDER NO. | OF MIRATECH GROUP, LLC. ANY REPRODUCTION IN PART OR AS A WHOLE WITHOUT THE WRITTEN PERMISSION OF MIRATECH | DO NOT SCA<br>DRAWN<br>JFS                             | DATE 08/08/2016                                             | DRA              | WING       | CEE0-14PF-2-00000000 SD             |  |
| CUSTOMER P.O.   | GROUP, LLC IS PROHIBITED.                                                                                 | REVIEWED BY<br>EQJ                                     | DATE<br>08/19/2016                                          | SIZE<br><b>A</b> | SCALE 1:26 | WEIGHT: 610 lb                      |  |