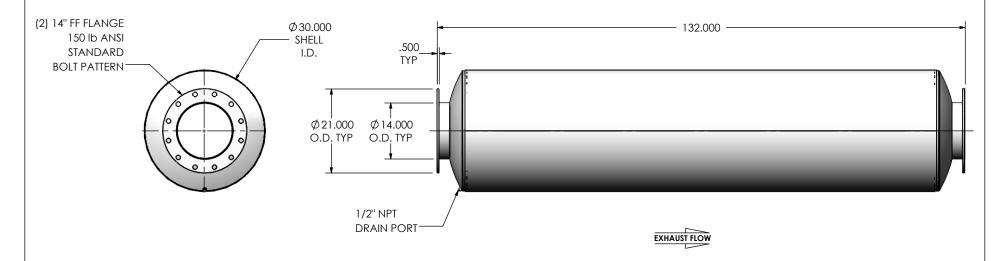

## NOTES:

• DO NOT USE EQUIPMENT TO SUPPORT OTHER PARTS OF THE EXHAUST SYSTEM WITHOUT PROPER REINFORCEMENT

## MATERIAL CONSTRUCTION:

• 304 STAINLESS STEEL

## JCEE0-14PF-3-00000000 Sales Drawing

|                    |                    |                  |            | Caloc Drawina           |            |          |  |
|--------------------|--------------------|------------------|------------|-------------------------|------------|----------|--|
| DO NOT SCA         | LE DRAWING         |                  |            | Sales Drawing           | ving       |          |  |
| DRAWN<br>JF\$      | DATE<br>08/08/2016 | DRA              | WING<br>Jo | CEE0-14PF-3-00000000 SD |            | REV<br>0 |  |
| REVIEWED BY<br>EQJ | DATE<br>08/19/2016 | SIZE<br><b>A</b> | SCALE 1:24 | WEIGHT: 623 lb          | SHEET 1 OF | 1        |  |