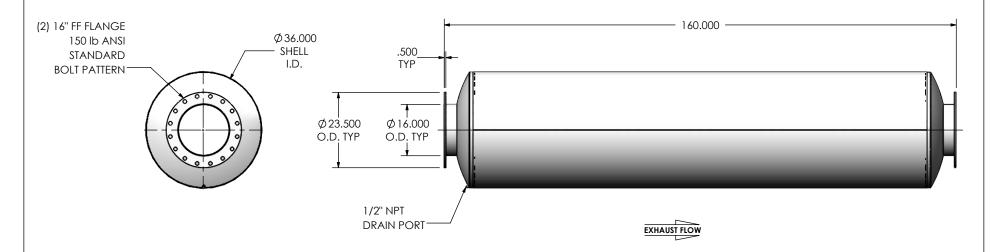

## NOTES:

 DO NOT USE EQUIPMENT TO SUPPORT OTHER PARTS OF THE EXHAUST SYSTEM WITHOUT PROPER REINFORCEMENT

## MATERIAL CONSTRUCTION:

• 304 STAINLESS STEEL

## PAINT:

NONE

|                 |                                                                |                                                     |                                                             |                  |                       |                          | - 4 |
|-----------------|----------------------------------------------------------------|-----------------------------------------------------|-------------------------------------------------------------|------------------|-----------------------|--------------------------|-----|
| PROJECT NAME    |                                                                | DIMENSIONS ARE IN INCHES UNLESS OTHERWISE SPECIFIED |                                                             |                  | W MIRACECH   1        |                          |     |
|                 | PROPRIETARY AND CONFIDENTIAL                                   |                                                     |                                                             |                  |                       |                          |     |
| PROPOSAL NUMBER | THE INFORMATION CONTAINED IN THIS DRAWING IS THE SOLE PROPERTY | ANGLES<br>MACH: ±1°                                 | UNLESS OTHERWISE SPECIFIED  INCHES: ±0.125  MILLIMETERS: ±2 |                  | JCEE0-16PF-3-00000000 |                          |     |
| SALES ORDER NO. | OF MIRATECH GROUP, LLC. ANY REPRODUCTION IN PART OR AS A       | DO NOT SCALE DRAWING                                |                                                             | Sales Drawing    |                       |                          |     |
| CUSTOMER P.O.   | PERMISSION OF MIRATECH                                         | DRAWN<br>JF\$                                       | DATE<br>08/08/2016                                          | DRAWING          |                       | ICEE0-16PF-3-00000000 SD |     |
| COSTOMER F.O.   | GROUP, LLC IS PROHIBITED.                                      | REVIEWED BY<br>EQJ                                  | DATE<br>08/19/2016                                          | SIZE<br><b>A</b> | SCALE 1:30            | WEIGHT: 888 lb           |     |