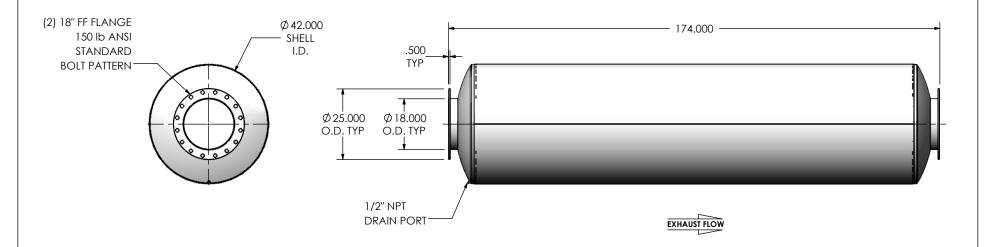

## NOTES:

• DO NOT USE EQUIPMENT TO SUPPORT OTHER PARTS OF THE EXHAUST SYSTEM WITHOUT PROPER REINFORCEMENT

## MATERIAL CONSTRUCTION:

CARBON STEEL

## PAINT:

• HIGH TEMPERATURE BLACK (MIRATECH COATING SYSTEM 5)

| PROJECT NAME    | PROPRIETARY AND CONFIDENTIAL                                   | DIMENSIONS ARE IN INCHES<br>UNLESS OTHERWISE SPECIFIED |                                                             |  |
|-----------------|----------------------------------------------------------------|--------------------------------------------------------|-------------------------------------------------------------|--|
| PROPOSAL NUMBER | THE INFORMATION CONTAINED IN THIS DRAWING IS THE SOLE PROPERTY |                                                        | UNLESS OTHERWISE SPECIFIED  INCHES: ±0.125  MILLIMETERS: ±2 |  |
| SALES ORDER NO. | OF MIRATECH GROUP, LLC. ANY<br>REPRODUCTION IN PART OR AS A    | DO NOT SCALE DRAWING                                   |                                                             |  |
|                 | WHOLE WITHOUT THE WRITTEN PERMISSION OF MIRATECH               | DRAWN<br>JFS                                           | DATE<br>08/08/2016                                          |  |
| CUSTOMER P.O.   | GROUP, LLC IS PROHIBITED.                                      | DEVIEWED BY                                            | DATE                                                        |  |

## JCEE0-18PF-2-00000000 Sales Drawing

| DO NOI SCA        | ALE DRAWING        |                  |                          | • • • • • •     |            |   |
|-------------------|--------------------|------------------|--------------------------|-----------------|------------|---|
| RAWN<br>JFS       | DATE<br>08/08/2016 | DRA              | JCEE0-18PF-2-00000000 SD |                 |            |   |
| EVIEWED BY<br>EQJ | DATE<br>08/19/2016 | SIZE<br><b>A</b> | SCALE 1:34               | WEIGHT: 1134 lb | SHEET 1 OF | 1 |