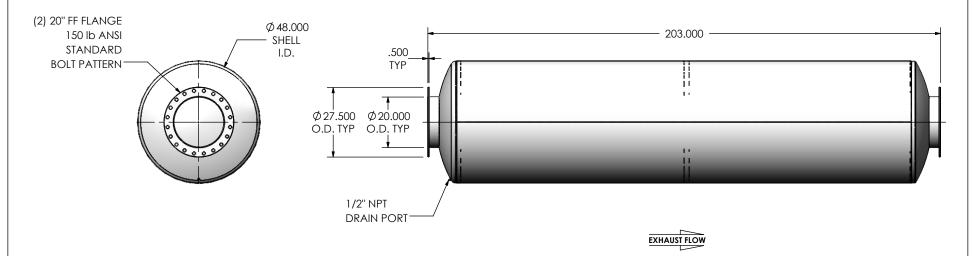

## NOTES:

 DO NOT USE EQUIPMENT TO SUPPORT OTHER PARTS OF THE EXHAUST SYSTEM WITHOUT PROPER REINFORCEMENT

## MATERIAL CONSTRUCTION:

• CARBON STEEL

## PAINT:

• HIGH TEMPERATURE BLACK (MIRATECH COATING SYSTEM 5)

| PROJECT NAME                     | PROPRIETARY AND CONFIDENTIAL                                                                                            | DIMENSIONS ARE IN INCHES<br>UNLESS OTHERWISE SPECIFIED                                                                            |                    | 4                |                                        | IIRALECH                 | PRODUCTS®    |  |
|----------------------------------|-------------------------------------------------------------------------------------------------------------------------|-----------------------------------------------------------------------------------------------------------------------------------|--------------------|------------------|----------------------------------------|--------------------------|--------------|--|
| PROPOSAL NUMBER  SALES ORDER NO. | THE INFORMATION CONTAINED IN THIS DRAWING IS THE SOLE PROPERTY OF MIRATECH GROUP, LLC. ANY REPRODUCTION IN PART OR AS A | DIMENSIONAL TOLERANCES UNLESS OTHERWISE SPECIFIED ANGLES  MACH: ±1 INCHES: ±0.125  BEND: ±3 MILLIMETERS: ±2  DO NOT SCALE DRAWING |                    |                  | JCEE0-20PF-2-00000000<br>Sales Drawing |                          |              |  |
| CUSTOMER P.O.                    | WHOLE WITHOUT THE WRITTEN PERMISSION OF MIRATECH                                                                        | DRAWN<br>JFS                                                                                                                      | DATE<br>08/08/2016 | DRAW             |                                        | JCEE0-20PF-2-00000000 SD | RE\<br>0     |  |
| CUSTOMER P.O.                    | GROUP, LLC IS PROHIBITED.                                                                                               | REVIEWED BY<br>EQJ                                                                                                                | DATE<br>08/19/2016 | SIZE<br><b>A</b> | SCALE 1:38                             | WEIGHT: 1504 lb          | SHEET 1 OF 1 |  |