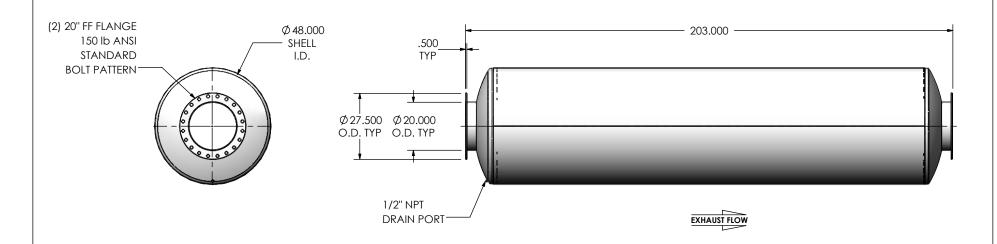

## NOTES:

 DO NOT USE EQUIPMENT TO SUPPORT OTHER PARTS OF THE EXHAUST SYSTEM WITHOUT PROPER REINFORCEMENT

## MATERIAL CONSTRUCTION:

• 304 STAINLESS STEEL

## PAINT:

NONE

| PROJECT NAME                                    | PROPRIETARY AND CONFIDENTIAL                                                                                            | DIMENSIONS ARE IN INCHES UNLESS OTHERWISE SPECIFIED                                                                       |                    | ┥ <b>く</b>               |                                        | IRACECH         | PRODU     | _        |
|-------------------------------------------------|-------------------------------------------------------------------------------------------------------------------------|---------------------------------------------------------------------------------------------------------------------------|--------------------|--------------------------|----------------------------------------|-----------------|-----------|----------|
| PROPOSAL NUMBER  SALES ORDER NO.  CUSTOMER P.O. | THE INFORMATION CONTAINED IN THIS DRAWING IS THE SOLE PROPERTY OF MIRATECH GROUP, LLC. ANY REPRODUCTION IN PART OR AS A | DIMENSIONAL TOLERANCES UNLESS OTHERWISE SPECIFIED ANGLES MACH: \$11 INCHES: \$0.125 MILLIMETERS: \$2 DO NOT SCALE DRAWING |                    |                          | JCEE0-20PF-3-00000000<br>Sales Drawing |                 |           |          |
|                                                 | WHOLE WITHOUT THE WRITTEN PERMISSION OF MIRATECH                                                                        | DRAWN<br>JFS                                                                                                              | DATE<br>08/08/2016 | ICEE0 00DE 2 00000000 CD |                                        |                 |           | REV<br>0 |
| COSTOMER F.O.                                   | GROUP, LLC IS PROHIBITED.                                                                                               | REVIEWED BY<br>EQJ                                                                                                        | DATE<br>08/19/2016 | SIZE<br><b>A</b>         | SCALE 1:40                             | WEIGHT: 1533 lb | SHEET 1 O | )F 1     |