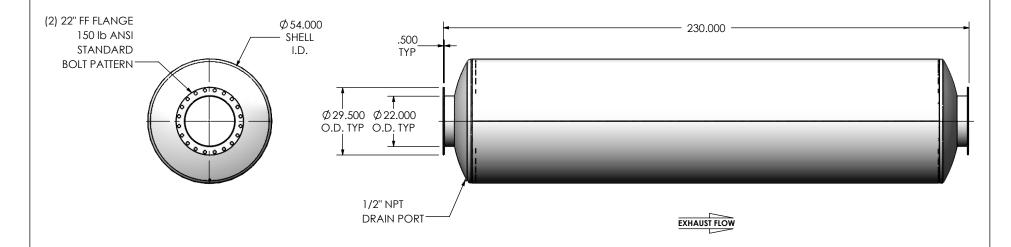

## NOTES:

 DO NOT USE EQUIPMENT TO SUPPORT OTHER PARTS OF THE EXHAUST SYSTEM WITHOUT PROPER REINFORCEMENT

## MATERIAL CONSTRUCTION:

• 304 STAINLESS STEEL

## PAINT:

NONE

| PROJECT NAME PROPOSAL NUMBER SALES ORDER NO. CUSTOMER P.O. | PROPRIETARY AND CONFIDENTIAL                                                                                            | DIMENSIONS ARE IN INCHES UNLESS OTHERWISE SPECIFIED                                                                               |                    | <                |                                               | IRACECH         | PRODU     | _    |
|------------------------------------------------------------|-------------------------------------------------------------------------------------------------------------------------|-----------------------------------------------------------------------------------------------------------------------------------|--------------------|------------------|-----------------------------------------------|-----------------|-----------|------|
|                                                            | THE INFORMATION CONTAINED IN THIS DRAWING IS THE SOLE PROPERTY OF MIRATECH GROUP, LLC. ANY REPRODUCTION IN PART OR AS A | DIMENSIONAL TOLERANCES UNLESS OTHERWISE SPECIFIED ANGLES  MACH: ±1 INCHES: ±0.125  BEND: ±3 MILLIMETERS: ±2  DO NOT SCALE DRAWING |                    |                  | JCEE0-22PF-3-00000000<br>Sales Drawing        |                 |           |      |
|                                                            |                                                                                                                         | DRAWN<br>JFS                                                                                                                      | DATE<br>08/08/2016 | DRAV             | DRAWING JCEE0-22PF-3-00000000 SD REV <b>0</b> |                 |           |      |
| COSTOMER F.O.                                              | GROUP, LLC IS PROHIBITED.                                                                                               | REVIEWED BY<br>EQJ                                                                                                                | DATE<br>08/19/2016 | SIZE<br><b>A</b> | SCALE 1:42                                    | WEIGHT: 1865 lb | SHEET 1 O | )F 1 |