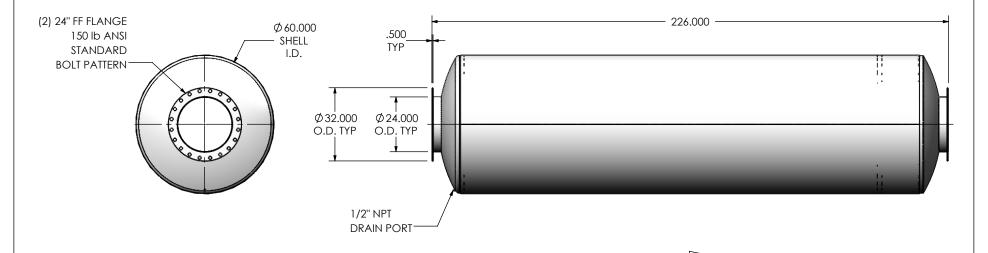

EXHAUST FLOW

| CHES<br>CIFIED |             |
|----------------|-------------|
| ±0.125         | JCEE0-24PF- |
| ±2             | Sales D     |

| JCEE0-24PF-3-00000000 |
|-----------------------|
| Sales Drawing         |

DRAWING REV 0 JCEE0-24PF-3-00000000 SD REVIEWED BY SCALE 1:42 WEIGHT: 2241 lb SHEET 1 OF 1 EQJ 08/19/2016