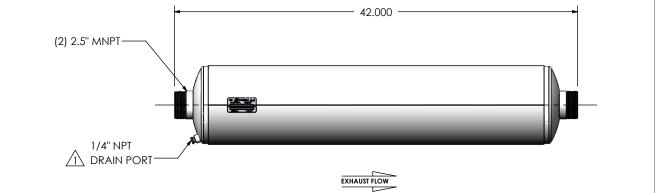

## NOTES:

 DO NOT USE EQUIPMENT TO SUPPORT OTHER PARTS OF THE EXHAUST SYSTEM WITHOUT PROPER REINFORCEMENT

## MATERIAL CONSTRUCTION:

ALUMINIZED STEEL

## PAINT:

 HIGH TEMPERATURE BLACK (MIRATECH COATING SYSTEM 5)

| PROJECT NAME  PROPRIETARY AND CONFIDENTIAL UNLESS OTHERWISE SPECIFIED UNLESS OTHERWISE SPECIFIED |                                                                                                  |                                  |                                                                 |                                        |            |               |            |          |
|--------------------------------------------------------------------------------------------------|--------------------------------------------------------------------------------------------------|----------------------------------|-----------------------------------------------------------------|----------------------------------------|------------|---------------|------------|----------|
| PROPOSAL NUMBER                                                                                  | THE INFORMATION CONTAINED IN<br>THIS DRAWING IS THE SOLE PROPERTY<br>OF MIRATECH GROUP, LLC, ANY | ANGLES<br>MACH: ±1*<br>BEND: ±3* | UNLESS OTHERWISE SPECIFIED<br>INCHES: ±0.125<br>MILLIMETERS: ±2 | JCEE0-25MN-1-00000000<br>Sales Drawing |            |               |            |          |
| SALES ORDER NO.<br>CUSTOMER P.O.                                                                 | REPRODUCTION IN PART OR AS A<br>WHOLE WITHOUT THE WRITTEN<br>PERMISSION OF MIRATECH              | DO NOT SCA<br>DRAWN<br>JFS       | ALE DRAWING<br>DATE<br>08/08/2016                               | DRAWING JCEE0-25MN-1-00000000 SD       |            |               |            | REV<br>1 |
| ICUSIOMER P.O.                                                                                   | GROUP, LLC IS PROHIBITED.                                                                        | REVIEWED BY<br>EQJ               | DATE<br>08/19/2016                                              | SIZE<br>A                              | SCALE 1:10 | WEIGHT: 43 lb | SHEET 1 OF | - 1      |