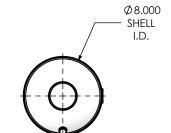

| REVISIONS |                               |            |          |          |  |  |  |  |
|-----------|-------------------------------|------------|----------|----------|--|--|--|--|
| REV.      | DESCRIPTION                   | DATE       | SHEET(S) | DRAWN BY |  |  |  |  |
| 0         | ORIGINAL RELEASE              | 08/08/2016 | -        | JFS      |  |  |  |  |
| 1         | UPDATE DRAIN PLUG DESCRIPTION | 11/1/2017  | -        | CSF      |  |  |  |  |







## NOTES:

 DO NOT USE EQUIPMENT TO SUPPORT OTHER PARTS OF THE EXHAUST SYSTEM WITHOUT PROPER REINFORCEMENT

## MATERIAL CONSTRUCTION:

ALUMINIZED STEEL

## PAINT:

 HIGH TEMPERATURE BLACK (MIRATECH COATING SYSTEM 5)

| PROJECT NAME  PROPRIETARY AND CONFIDENTIAL UNLESS OTHERWISE SPECIFIED UNLESS OTHERWISE SPECIFIED |                                                                                                  |                                  |                                                                 |                                        |            |               |            |          |
|--------------------------------------------------------------------------------------------------|------------------------------------------------------------------------------------