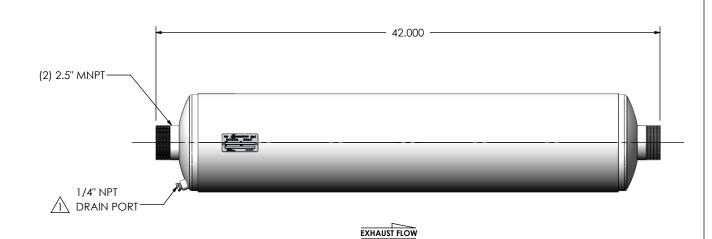

## NOTES:

• DO NOT USE EQUIPMENT TO SUPPORT OTHER PARTS OF THE EXHAUST SYSTEM WITHOUT PROPER REINFORCEMENT

## MATERIAL CONSTRUCTION:

CARBON STEEL

## PAINT:

• HIGH TEMPERATURE BLACK (MIRATECH COATING SYSTEM 5)

| PROJECT NAME    |                                                                                              | DIMENSIONS ARE IN INCHES UNLESS OTHERWISE SPECIFIED |                                |  |
|-----------------|----------------------------------------------------------------------------------------------|-----------------------------------------------------|--------------------------------|--|
| PROPOSAL NUMBER | PROPRIETARY AND CONFIDENTIAL  THE INFORMATION CONTAINED IN THIS DRAWING IS THE SOLE PROPERTY | ANGLES<br>MACH: ±1°                                 | INCHES: ±0.125 MILLIMETERS: ±2 |  |
| SALES ORDER NO. | REPRODUCTION IN PART OR AS A                                                                 |                                                     |                                |  |
| CUSTOMER P.O.   | WHOLE WITHOUT THE WRITTEN PERMISSION OF MIRATECH                                             | JFS                                                 | 08/08/2016                     |  |
| CUSTOMER F.O.   | GROUP, LLC IS PROHIBITED.                                                                    | DEVIEWED BY                                         | DATE                           |  |