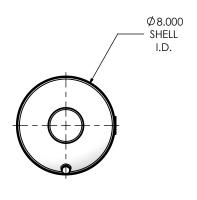

|      | REVISIONS                     |            |          |          |
|------|-------------------------------|------------|----------|----------|
| REV. | DESCRIPTION                   | DATE       | SHEET(S) | DRAWN BY |
| 0    | ORIGINAL RELEASE              | 08/08/2016 | -        | JFS      |
| 1    | UPDATE DRAIN PLUG DESCRIPTION | 11/1/2017  | -        | CSF      |







## NOTES:

• DO NOT USE EQUIPMENT TO SUPPORT OTHER PARTS OF THE EXHAUST SYSTEM WITHOUT PROPER REINFORCEMENT

## MATERIAL CONSTRUCTION:

CARBON STEEL

## PAINT:

• HIGH TEMPERATURE BLACK (MIRATECH COATING SYSTEM 5)

| PROJECT NAME    |                                                                                              | DIMENSIONS ARE IN INCHES UNLESS OTHERWISE SPECIFIED |                                |  |
|-----------------|----------------------------------------------------------------------------------------------|-----------------------------------------------------|--------------------------------|--|
| PROPOSAL NUMBER | PROPRIETARY AND CONFIDENTIAL  THE INFORMATION CONTAINED IN THIS DRAWING IS THE SOLE PROPERTY | ANGLES<br>MACH: ±1°                                 | IN