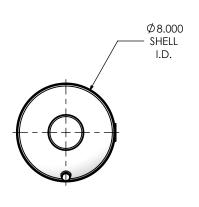

| REVISIONS |                               |            |          |          |  |
|-----------|-------------------------------|------------|----------|----------|--|
| REV.      | DESCRIPTION                   | DATE       | SHEET(S) | DRAWN BY |  |
| 0         | ORIGINAL RELEASE              | 08/08/2016 | -        | JFS      |  |
| 1         | UPDATE DRAIN PLUG DESCRIPTION | 11/1/2017  | -        | CSF      |  |







## NOTES:

• DO NOT USE EQUIPMENT TO SUPPORT OTHER PARTS OF THE EXHAUST SYSTEM WITHOUT PROPER REINFORCEMENT

## MATERIAL CONSTRUCTION:

• 304 STAINLESS STEEL

## PAINT:

NONE

| PROJECT NAME    |                                   |
|-----------------|-----------------------------------|
|                 | PROPRIETARY AND CONFIDENTIAL      |
| PROPOSAL NUMBER | THE INFORMATION CONTAINED IN      |
|                 | THIS DRAWING IS THE SOLE PROPERTY |
| CALES ORDERALO  | OF MIRATECH GROUP, LLC. ANY       |
| SALES ORDER NO. | REPRODUCTION IN PART OR AS A      |
|                 | WHOLE WITHOUT THE WRITTEN         |
|                 | PERMISSION OF MIRATECH            |
| CUSTOMER P.O.   | GROUP, LLC IS PROHIBITED.         |

|                      |