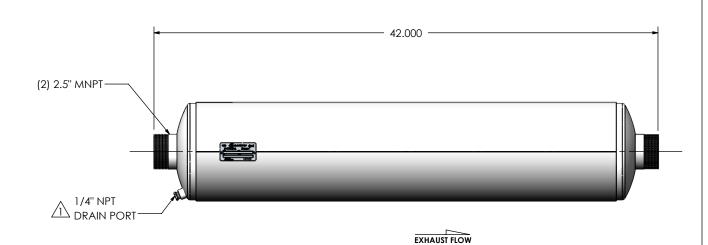

## NOTES:

• DO NOT USE EQUIPMENT TO SUPPORT OTHER PARTS OF THE EXHAUST SYSTEM WITHOUT PROPER REINFORCEMENT