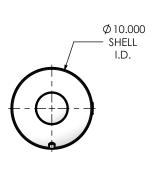

|                                                                                                               | W MIRALECH           |    |
|---------------------------------------------------------------------------------------------------------------|----------------------|----|
| DIMENSIONS ARE IN INCHES UNLESS OTHERWISE SPECIFIED                                                           |                      |    |
| DIMENSIONAL TOLERANCES UNLESS OTHERWISE SPECIFIED ANGLES  MACH: ±1° INCHES: ±0.125  BEND: ±3° MILLIMETERS: ±2 | JCEE0-35MN-1-0000000 | )( |