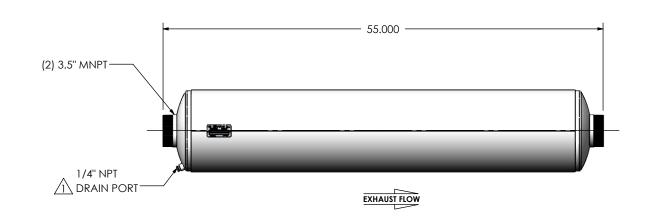

## NOTES:

• DO NOT USE EQUIPMENT TO SUPPORT OTHER PARTS OF THE EXHAUST SYSTEM WITHOUT PROPER REINFORCEMENT

|                                                                                                               | W MIRALECH           |    |
|---------------------------------------------------------------------------------------------------------------|----------------------|----|
| DIMENSIONS ARE IN INCHES UNLESS OTHERWISE SPECIFIED                                                           |                      |    |
| DIMENSIONAL TOLERANCES UNLESS OTHERWISE SPECIFIED ANGLES  MACH: ±1° INCHES: ±0.125  BEND: ±3° MILLIMETERS: ±2 | JCEE0-35MN-1-0000000 | )( |