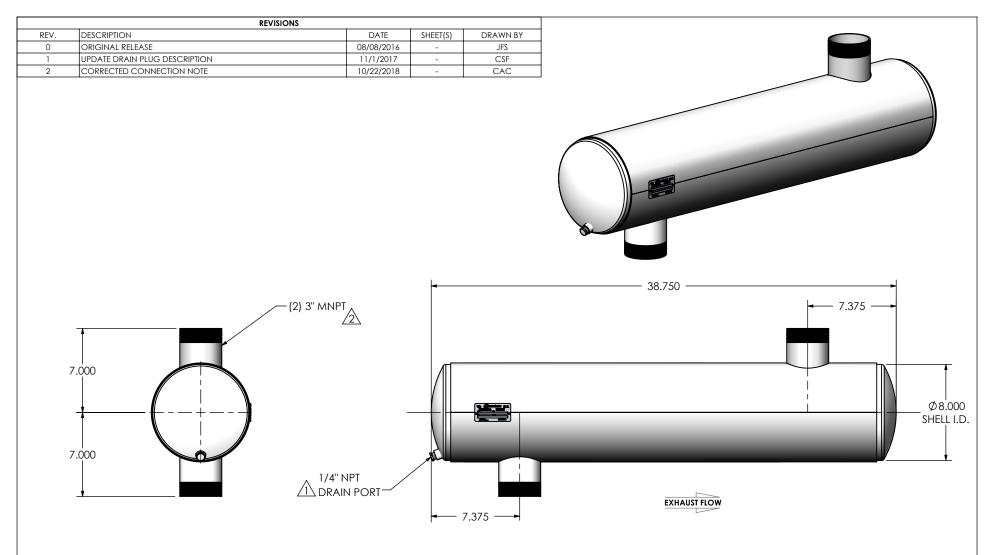

## NOTES:

 DO NOT USE EQUIPMENT TO SUPPORT OTHER PARTS OF THE EXHAUST SYSTEM WITHOUT PROPER REINFORCEMENT

## MATERIAL CONSTRUCTION:

ALUMINIZED STEEL

## PAINT:

• HIGH TEMPERATURE BLACK (MIRATECH COATING SYSTEM 5)

| PROJECT NAME                                    | PROPRIETARY AND CONFIDENTIAL                                                                                            | DIMENSIONS ARE IN INCHES UNLESS OTHERWISE SPECIFIED DIMENSIONAL TOLERANCES UNLESS OTHERWISE SPECIFIED MACH: £11*   INCHES: ±0.125 BBND: ±31*   MILLMERIERS: ±2 DO NOT SCALE DRAWING |                    |                  |                                        | IRACECH       | PRODU     |          |
|-------------------------------------------------|-------------------------------------------------------------------------------------------------------------------------|-------------------------------------------------------------------------------------------------------------------------------------------------------------------------------------|--------------------|------------------|----------------------------------------|---------------|-----------|----------|
| PROPOSAL NUMBER  SALES ORDER NO.  CUSTOMER P.O. | THE INFORMATION CONTAINED IN THIS DRAWING IS THE SOLE PROPERTY OF MIRATECH GROUP, LLC. ANY REPRODUCTION IN PART OR AS A |                                                                                                                                                                                     |                    |                  | JCGA0-03MN-1-00001RX5<br>Sales Drawing |               |           |          |
|                                                 | WHOLE WITHOUT THE WRITTEN PERMISSION OF MIRATECH                                                                        | DRAWN<br>JFS                                                                                                                                                                        | DATE<br>08/08/2016 | DRAW             | DRAWING JCGA0-03MN-1-00001RX5 SD RE    |               |           | REV<br>2 |
| CUSTOMER F.O.                                   | GROUP, LLC IS PROHIBITED.                                                                                               | REVIEWED BY<br>EQJ                                                                                                                                                                  | DATE<br>08/19/2016 | SIZE<br><b>A</b> | SCALE 1:8                              | WEIGHT: 46 lb | SHEET 1 O | F 1      |