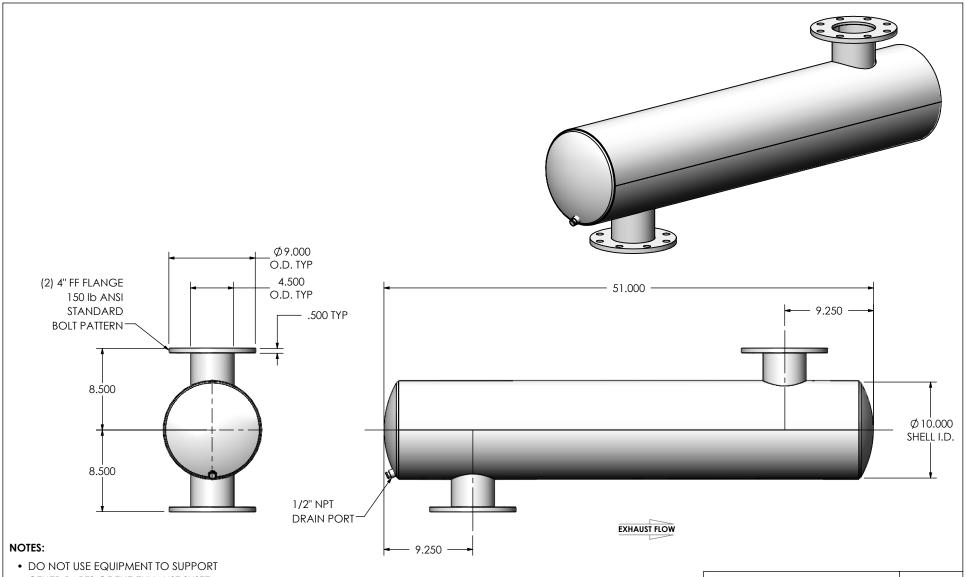

 DO NOT USE EQUIPMENT TO SUPPORT OTHER PARTS OF THE EXHAUST SYSTEM WITHOUT PROPER REINFORCEMENT

## MATERIAL CONSTRUCTION:

ALUMINIZED STEEL

## PAINT:

HIGH TEMPERATURE BLACK
 (MIRATECH COATING SYSTEM 5)

| PROJECT NAME                                    | PROPRIETARY AND CONFIDENTIAL                                                                                            | UNLESS OTHER                                                                                                                      | ARE IN INCHES      |                  |                                        | IRACECH                 | PRODUCTS®    |  |
|-------------------------------------------------|-------------------------------------------------------------------------------------------------------------------------|-----------------------------------------------------------------------------------------------------------------------------------|--------------------|------------------|----------------------------------------|-------------------------|--------------|--|
| PROPOSAL NUMBER  SALES ORDER NO.  CUSTOMER P.O. | THE INFORMATION CONTAINED IN THIS DRAWING IS THE SOLE PROPERTY OF MIRATECH GROUP, LLC. ANY REPRODUCTION IN PART OR AS A | DIMENSIONAL TOLERANCES UNLESS OTHERWISE SPECIFIED ANGLES  MACH: ±1 INCHES: ±0.125  BEND: ±3 MILLIMETERS: ±2  DO NOT SCALE DRAWING |                    |                  | JCGA0-04PF-1-000027TK<br>Sales Drawing |                         |              |  |
|                                                 | WHOLE WITHOUT THE WRITTEN PERMISSION OF MIRATECH GROUP, LLC IS PROHIBITED.                                              | DRAWN<br>JF\$                                                                                                                     | DATE<br>08/08/2016 | DRA              | WING<br>J                              | CGA0-04PF-1-000027TK SD | REV<br>O     |  |
|                                                 | GROOF, LECIS FROMBITED.                                                                                                 | REVIEWED BY<br>EQJ                                                                                                                | DATE<br>08/19/2016 | SIZE<br><b>A</b> | SCALE 1:10                             | WEIGHT: 84 lb           | SHEET 1 OF 1 |  |