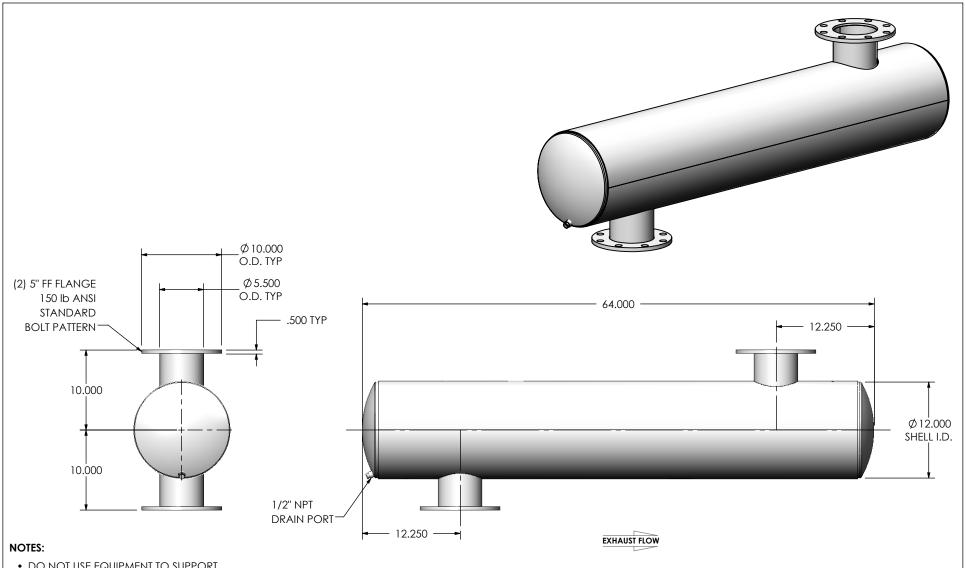

 DO NOT USE EQUIPMENT TO SUPPORT OTHER PARTS OF THE EXHAUST SYSTEM WITHOUT PROPER REINFORCEMENT

## MATERIAL CONSTRUCTION:

CARBON STEEL

## PAINT:

HIGH TEMPERATURE BLACK
 (MIRATECH COATING SYSTEM 5)

| PROJECT NAME                    | PROPRIETARY AND CONFIDENTIAL                                                                                            | DIMENSIONS ARE IN INCHES<br>UNLESS OTHERWISE SPECIFIED                                                                           |                    |                                        |                                  | IRALECH        | PRODUC     | _        |
|---------------------------------|-------------------------------------------------------------------------------------------------------------------------|----------------------------------------------------------------------------------------------------------------------------------|--------------------|----------------------------------------|----------------------------------|----------------|------------|----------|
| PROPOSAL NUMBER SALES ORDER NO. | THE INFORMATION CONTAINED IN THIS DRAWING IS THE SOLE PROPERTY OF MIRATECH GROUP, LLC. ANY REPRODUCTION IN PART OR AS A | DIMENSIONAL TOLERANCES UNLESS OTHERWISE SPECIFIED ANGLES MACH: ±1 INCHES: ±0.125 BEND: ±3* MILLIMETERS: ±2  DO NOT SCALE DRAWING |                    | JCGA0-05PF-2-00002XX5<br>Sales Drawing |                                  |                |            |          |
| CUSTOMER P.O.                   | WHOLE WITHOUT THE WRITTEN PERMISSION OF MIRATECH                                                                        | DRAWN<br>JFS                                                                                                                     | DATE<br>08/08/2016 | DRA                                    | DRAWING JCGA0-05PF-2-00002XX5 SD |                |            | REV<br>0 |
| CUSTOMER P.O.                   | GROUP, LLC IS PROHIBITED.                                                                                               | REVIEWED BY<br>EQJ                                                                                                               | DATE<br>08/19/2016 | SIZE<br><b>A</b>                       | SCALE 1:12                       | WEIGHT: 120 lb | SHEET 1 OF | F I      |