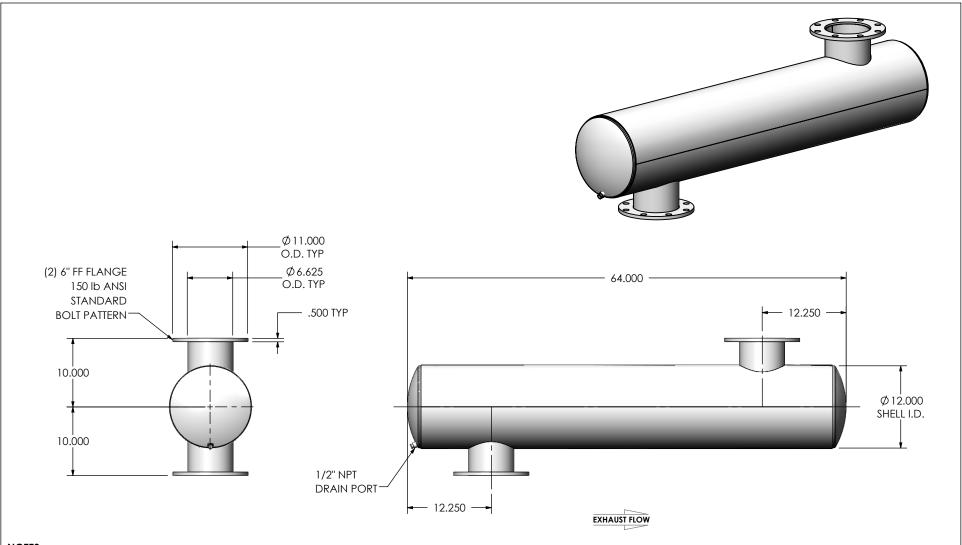

## NOTES:

 DO NOT USE EQUIPMENT TO SUPPORT OTHER PARTS OF THE EXHAUST SYSTEM WITHOUT PROPER REINFORCEMENT