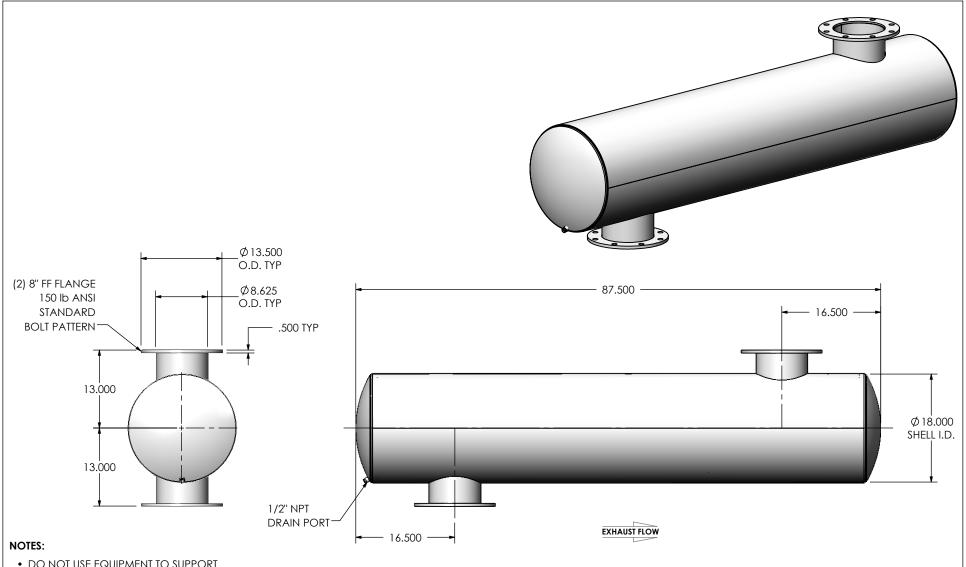

 DO NOT USE EQUIPMENT TO SUPPORT OTHER PARTS OF THE EXHAUST SYSTEM WITHOUT PROPER REINFORCEMENT

## MATERIAL CONSTRUCTION:

CARBON STEEL

## PAINT:

 HIGH TEMPERATURE BLACK (MIRATECH COATING SYSTEM 5)

| PROJECT NAME    |                                                                | I PULIFICIOUS                                          | ADE IN INCUES                  | 1                     | iii m      | IRALECH                 | em           |
|-----------------|----------------------------------------------------------------|--------------------------------------------------------|--------------------------------|-----------------------|------------|-------------------------|--------------|
| PROJECTIVAINE   | PROPRIETARY AND CONFIDENTIAL                                   | DIMENSIONS ARE IN INCHES<br>UNLESS OTHERWISE SPECIFIED |                                |                       |            | PRODUCTS°               |              |
| PROPOSAL NUMBER | THE INFORMATION CONTAINED IN THIS DRAWING IS THE SOLE PROPERTY | ANGLES<br>MACH: ±1*                                    | INCHES: ±0.125 MILLIMETERS: ±2 | JCGA0-08PF-2-00003Y25 |            |                         |              |
| SALES ORDER NO. | OF MIRATECH GROUP, LLC. ANY REPRODUCTION IN PART OR AS A       | DO NOT SCALE DRAWING                                   |                                | Sales Drawing         |            |                         |              |
| CUSTOMER P.O.   | WHOLE WITHOUT THE WRITTEN PERMISSION OF MIRATECH               | DRAWN<br>JFS                                           | DATE<br>08/08/2016             | DRAWING               |            | CGA0-08PF-2-00003Y25 SD | REV<br>0     |
| COSTOMER F.O.   | GROUP, LLC IS PROHIBITED.                                      | REVIEWED BY<br>EQJ                                     | DATE<br>08/19/2016             | SIZE<br><b>A</b>      | SCALE 1:16 | WEIGHT: 267 lb          | SHEET 1 OF 1 |