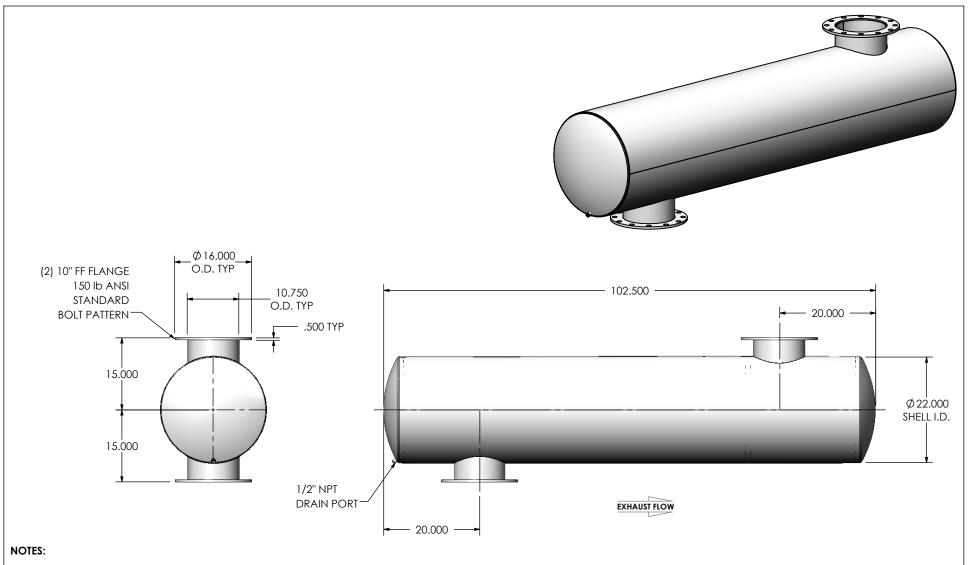

 DO NOT USE EQUIPMENT TO SUPPORT OTHER PARTS OF THE EXHAUST SYSTEM WITHOUT PROPER REINFORCEMENT

## MATERIAL CONSTRUCTION:

ALUMINIZED STEEL

## PAINT:

HIGH TEMPERATURE BLACK
 (MIRATECH COATING SYSTEM 5)

| PROJECT NAME                     | PROPRIETARY AND CONFIDENTIAL                                                                                            | DIMENSIONS ARE IN INCHES UNLESS OTHERWISE SPECIFIED                                                                             |                    |                  |                                        | IRACECH        | PRODUCT    | TS°      |
|----------------------------------|-------------------------------------------------------------------------------------------------------------------------|---------------------------------------------------------------------------------------------------------------------------------|--------------------|------------------|----------------------------------------|----------------|------------|----------|
| PROPOSAL NUMBER  SALES ORDER NO. | THE INFORMATION CONTAINED IN THIS DRAWING IS THE SOLE PROPERTY OF MIRATECH GROUP, LLC. ANY REPRODUCTION IN PART OR AS A | DIMENSIONAL TOLERANCES UNLESS OTHERWISE SPECIFIED ANGLES MACH: ±1 INCHES: ±0.125 BEND: ±3 MILLIMETERS: ±2  DO NOT SCALE DRAWING |                    |                  | JCGA0-10PF-1-00004SC5<br>Sales Drawing |                |            |          |
| CUSTOMER P.O.                    | WHOLE WITHOUT THE WRITTEN PERMISSION OF MIRATECH                                                                        | DRAWN<br>JFS                                                                                                                    | DATE<br>08/08/2016 | DRAV             | ICC 40 10DE 1 0000 (CC CD              |                |            | REV<br>0 |
| COSTOWER 1.O.                    | GROUP, LLC IS PROHIBITED.                                                                                               | REVIEWED BY<br>EQJ                                                                                                              | DATE<br>08/19/2016 | SIZE<br><b>A</b> | SCALE 1:20                             | WEIGHT: 387 lb | SHEET 1 OF | -1       |